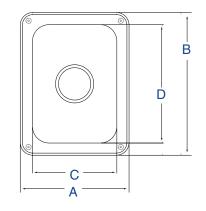

# **DIMENSIONS** (inches (cm))

131-8 / 131-9

Top View

## **SPECIFICATIONS**

| Model | Number of Bowls | Overall<br>Dimension<br>(A x B) | Bowl<br>Dimension<br>(C x D) | Bowl<br>Depth<br>(E) | Drain<br>Diameter | Gauge | Number of<br>Mounting<br>Studs/Clips | Case<br>Lot | Case<br>Weight<br>LB (KG) |
|-------|-----------------|---------------------------------|------------------------------|----------------------|-------------------|-------|--------------------------------------|-------------|---------------------------|
| 131-8 | Single          | 13 x 10¾<br>13 x 27.3)          | 9% x 11%<br>(23.8 x 29.8)    | 4<br>(10.2)          | (5.1)             | 22    | 6 clips                              | 6           | 13<br>(5.9)               |
| 131-9 | Single          | 13 x 10¾<br>13 x 27.3)          | 9% x 11%<br>(23.8 x 29.8)    | 6½<br>(16.5)         | 2<br>(5.1)        | 22    | 6 clips                              | 6           | 22<br>(10)                |