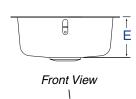

# **DIMENSIONS** (inches (cm))

131-8 / 131-9

Top View

## **SPECIFICATIONS**

| Model | Number of Bowls | Overall<br>Dimension<br>(A x B) | Bowl<br>Dimension<br>(C x D) | Bowl<br>Depth<br>(E) | Drain<br>Diameter | Gauge | Number of<br>Mounting<br>Studs/Clips | Case<br>Lot | Case<br>Weight<br>LB (KG) |
|-------|-----------------|---------------------------------|------------------------------|----------------------|-------------------|-------|--------------------------------------|-------------|---------------------------|
| 131-8 | Single          | 13 x 10¾<br>13 x 27.3)          | 9% x 11%<br>(23.8 x 29.8)    | 4<br>(10.2)          | (5.1)             | 22    | 6 clips                              | 6           | 13<br>(5.9)               |
| 131-9 | Single          | 13 x 10¾<br>13 x 27.3)          | 9% x 11%<br>(23.8 x 29.8)    | 6½<br>(16.5)         | 2<br>(5.1)        | 22    | 6 clips                              | 6           | 22<br>(10)                |