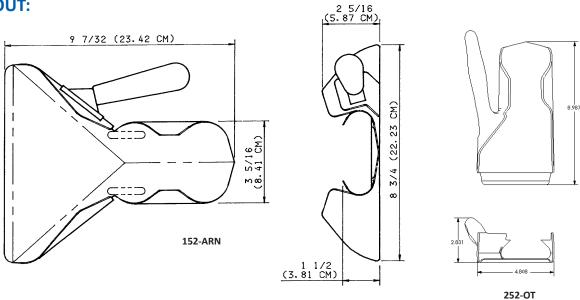

## **DIMENSIONS:**

| Model   | Width       | Height      | Length       | Shipping Weight | Shipping      |
|---------|-------------|-------------|--------------|-----------------|---------------|
| Number  | in (cm)     | in (cm)     | in (cm)      | lb (kg)         | cu.ft. (cu.m) |
| 152/252 | .75 (22.23) | 2.32 (5.87) | 9.22 (23.42) | 1.00 (.50)      |               |