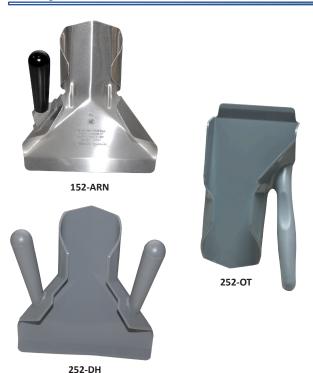

This product is available in durable aluminum or lightweight nylon and comes in right-handed, left-handed or dual handed models.

#### STANDARD FEATURES:

- Scoops make "bagging" a breeze, even for new employees
- Design controls portions and eliminates over bagging
- Broken fries are virtually eliminated, leaving a more desirable product
- Saves time and labor
- Bagging scoops are available in aluminum or nylon, and come in right-handed, left handed or dual handed models
- Proven effectiveness -- used in tens of thousands of restaurants

## **ORDERING INFORMATION:**

| Model   | Description                                                       |
|---------|-------------------------------------------------------------------|
| 152-ARN | Bagging Scoop Aluminum - Right Handle                             |
| 152-ALN | Bagging Scoop Aluminum - Left Handle                              |
| 252-RH  | Bagging Scoop Nylon - Right Handle                                |
| 252-LH  | Bagging Scoop Nylon - Left Handle                                 |
| 252-DH  | Bagging Scoop Nylong - Dual Handle                                |
| 252-OT  | Bagging Scoop - Right Handle (Designed to use with 1/3 size pans) |