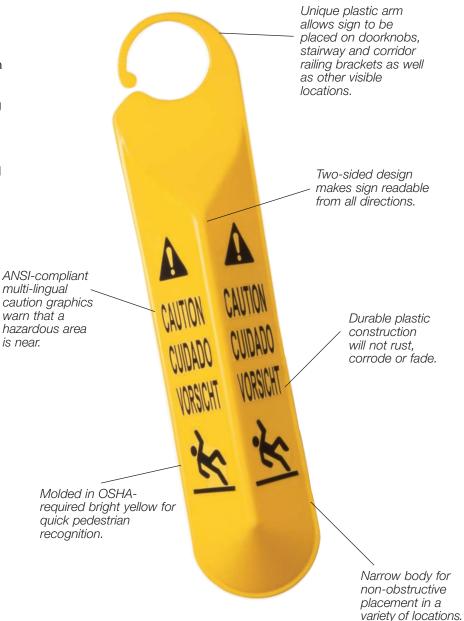

## **Hanging Safety Sign**

## Rubbermaid® Hanging Safety Sign demonstrates your dedication to an accident-free environment.

Slipping, tripping, and falling are among the leading causes of injury and accidental death in commercial environments. Business owners suffer loss of reputation and spend billions of dollars yearly in workers compensation and litigation. The Rubbermaid® Hanging Safety Sign is essential to safety programs focused on preventing personal injury. This multi-lingual, highly-visible sign clearly and boldly cautions pedestrians before they approach the hazardous area.

The Hanging Safety Sign is quick and easy to hang in stairways, corridors, and other areas where traditional floor signs may be impractical.

The Rubbermaid® Hanging Safety Sign is the perfect tool for helping to create safer environments in which people work and travel.

Flexible locking style hanger helps keep sign in place.