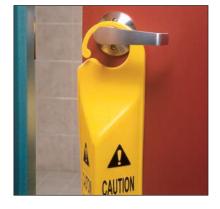

nstrates your dedication to an accident-free environment.

Slipping, tripping, and falling are among the leading causes of injury and accidental death in commercial environments. Business owners suffer loss of reputation and spend billions of dollars yearly in workers compensation and litigation. The Rubbermaid® Hanging Safety Sign is essential to safety programs focused on preventing personal injury. This multi-lingual, highly-visible sign clearly and boldly cautions pedestrians before they approach the hazardous area.

The Hanging Safety Sign is quick and easy to hang in stairways, corridors, and other areas where traditional floor signs may be impractical.

The Rubbermaid® Hanging Safety Sign is the perfect tool for helping to create safer environments in which people work and travel.



Flexible locking style hanger helps keep sign in place.



## **Hanging Safety Sign**

| Item No. | Description                                                   | Dimensions                               | Color  | Pack |
|----------|---------------------------------------------------------------|------------------------------------------|--------|------|
| 6110-00  | Hanging Safety Sign w/Caution Imprint & Falling Person Symbol | 9 1/2" I x 4 1/4" w<br>24.1 cm x 10.8 cm | Yellow | 6    |
| 6110-94  | Hanging Safety Sign w/Custom                                  | 9 1/2"   x 4 1/4" w<br>24 1 cm x 10 8 cm | Yellow | 6    |

Products manufactured under a quality management system registered to ISO 9002.