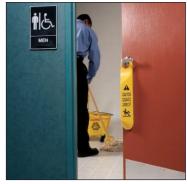

The Hanging Safety Sign is quick and easy to hang in stairways, corridors, and other areas where traditional floor signs may be impractical.

The Rubbermaid® Hanging Safety Sign is the perfect tool for helping to create safer environments in which people work and travel.