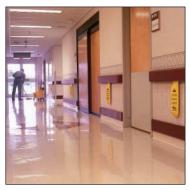

Problem.

Provides ample advance warning of potentially dangerous area.

Forewarns pedestrians of hidden hazards.