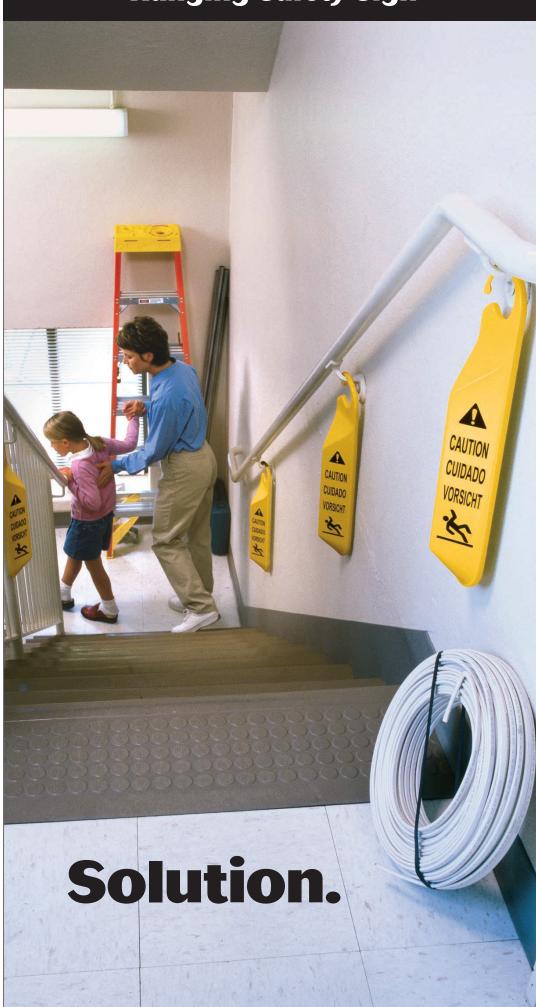

Problem.

Provides ample advance warning of potentially dangerous area.

Forewarns pedestrians of hidden hazards.

## Rubbermaid® Hanging Safety Sign demonstrates your dedication to an accident-free environment.

Slipping, tripping, and falling are among the leading causes of injury and accidental death in commercial environments. Business owners suffer loss of reputation and spend billions of dollars yearly in workers compensation and litigation. The Rubbermaid® Hanging Safety Sign is essential to safety programs focused on preventing personal injury. This multi-lingual, highly-visible sign clearly and boldly cautions pedestrians before they approach the hazardous area.

The Hanging Safety Sign is quick and easy to hang in stairways, corridors, and other areas where traditional floor signs may be impractical.

The Rubbermaid® Hanging Safety Sign is the perfect tool for helping to create safer environments in which people work and travel.