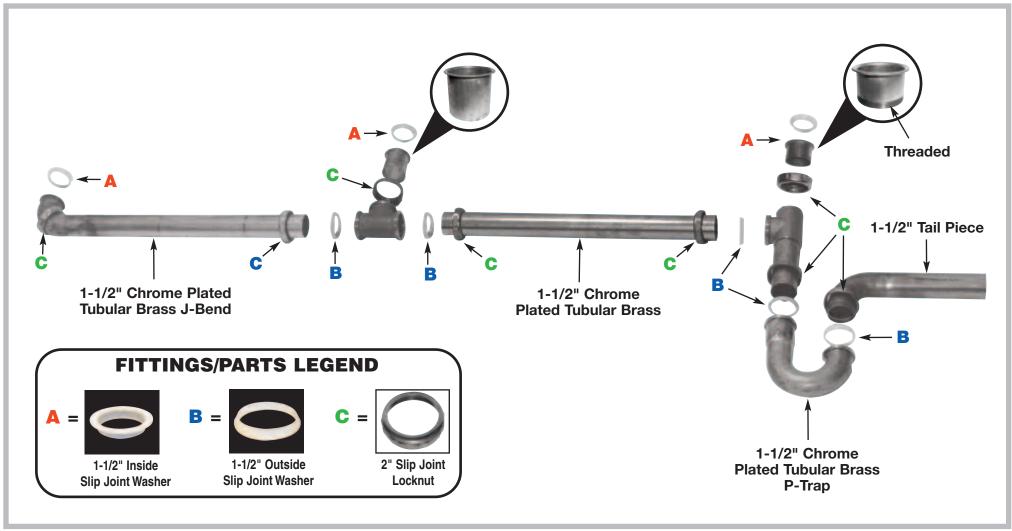

## 3 COMPARTMENT CONTINUOUS WASTE - EXPLODED VIEW Model: K-351

Customer Service Available To Assist You 1-800-645-3166 8:30 am - 8:00 pm E.S.T.

Email Orders To: customer@advancetabco.com. For Smart Fabrication™ Quotes, Email To: smartfab@advancetabco.com or Fax To: 631-586-2933