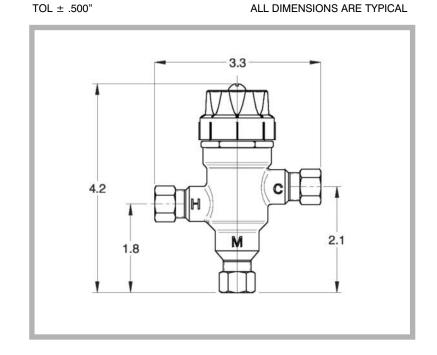

IMENSIONS** 

and SPECIFICATIONS

#### **MATERIAL:**

Body: ASTM B584 Bronze Shuttle: Modified PPO Noryl® O-ring: Chloramine Resistant EPDM Thermostat: Copper / Wax filled Spring: ASTM A313 Stainless Steel Handle: ABS Thermoplastic

## PERFORMANCE RATINGS:

- Minimum Supply Pressure: 30psi
- Maximum Supply Pressure: 150psi
- Minimum HW Inlet/Outlet Temp. differential: 15°F
  Maximum HW/CW Pressure differential: 25%.
- Hot Inlet temperature range: 120°F-200°F (49°C- 93°C)
  Cold Inlet temperature range: 38°F-80°F (3.3°C- 27°C)
- Outlet Temperature Control: 80°F-120°F (27°C- 49°C)
- Flow Rates: 0.5\* 3.2 gpm
- \*Must use recirculation loop for <1.0 gpm flow

### APPROVALS:

- ASSE 1070 "Performance Requirements for Water Temperature Limiting Devices"
- CSA B125.3-05 "Plumbing Fittings"









Customer Service Available To Assist You 1-800-645-3166 8:30 am - 8:00 pm E.S.T.

Email Orders To: customer@advancetabco.com. For Smart Fabrication™ Quotes, Email To: smartfab@advancetabco.com or Fax To: 631-586-2933

**NEW YORK** Fax: (631) 242-6900 **GEORGIA** Fax: (770) 775-5625 **TEXAS** Fax: (972) 932-4795

NEVADA

Fax: (775) 972-1578

ADVANCE TABCO is constantly engaged in a program of improving our products. Therefore, we reserve the right to change specifications without prior notice.