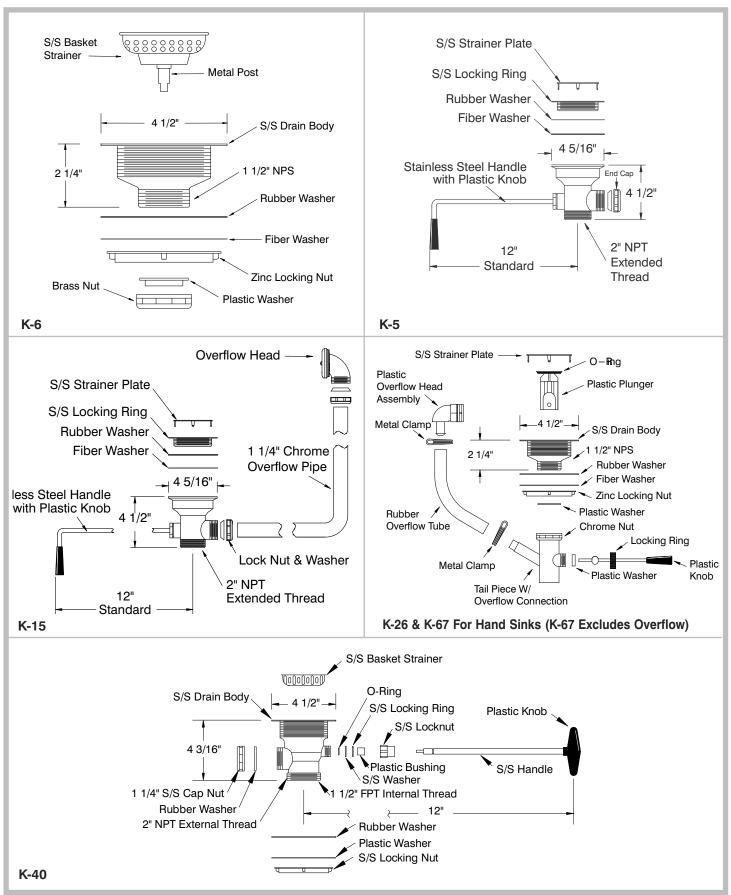

## **DIMENSIONS and SPECIFICATIONS**

TOL ± .125" ALL DIMENSIONS ARE TYPICAL

ADVANCE TABCO is constantly engaged in a program of improving our products. Therefore, we reserve the right to change specifications without prior notice.