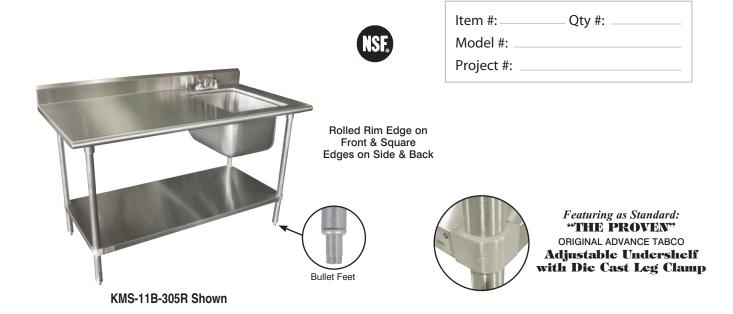

# STAINLESS STEEL TABLE WITH SINK

## FEATURES:

Top is furnished with 1 5/8" sanitary rolled rim edge on front and square sides, and a 5" splash with a 1" return on the rear side.

THREE hat channels stud welded to reinforce and maintain a level working surface.

Pre-engineered welded angle adapters insure ease of future drawer installation.

Aluminum die cast "leg-to-shelf" clamp secures shelf to leg eliminating unsightly nuts and bolts. Undershelf is adjustable.

Stainless steel 16" x 20" x 12" deep drawn sink bowl integrally welded to top.

K-50 Deck Mounted Faucet included.

## **MATERIAL:**

TOP is 16 gauge stainless steel type "304" series.

SHELF is 18 gauge stainless steel type "430" series.

LEGS are 1 5/8" diameter, tubular stainless steel with stainless steel gussets and 1" adjustable stainless steel bullet feet.