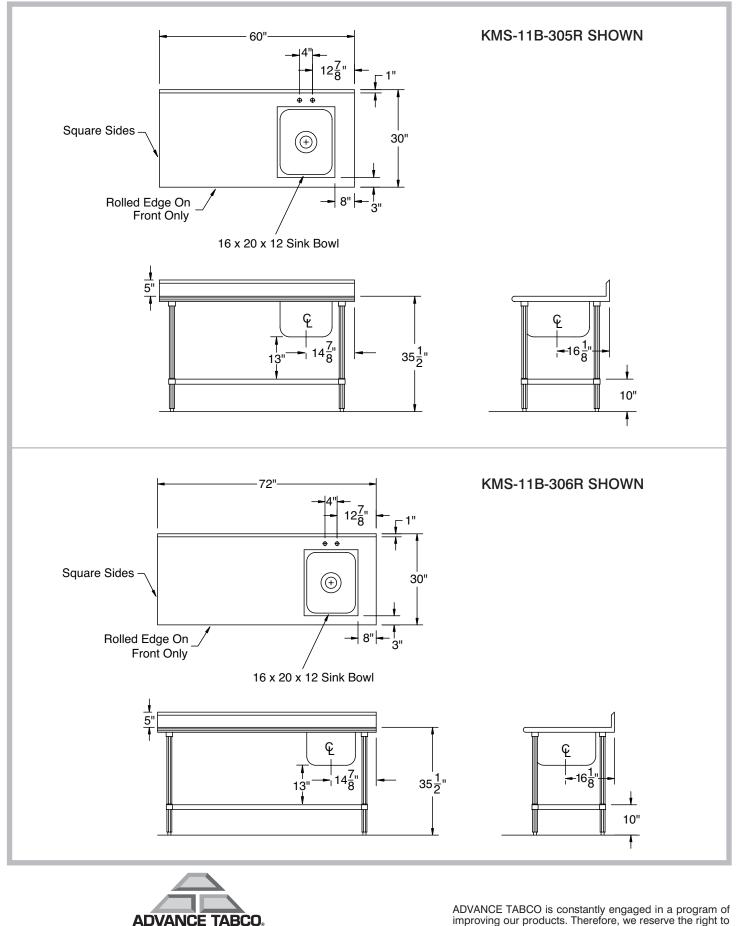

| Model #      | Length  | Weight   |
|--------------|---------|----------|
| KMS-11B-305L | 30"X60" | 140 lbs. |
| KMS-11B-305R | 30"X60" | 140 lbs. |
| KMS-11B-306L | 30"X72" | 165 lbs. |
| KMS-11B-306R | 30"X72" | 165 lbs. |

# **DETAILS and SPECIFICATIONS**

ALL DIMENSIONS ARE TYPICAL

**REF-O** 200 Heartland Boulevard, Edgewood, NY 11717-8380 ADVANCE TABCO is constantly engaged in a program of improving our products. Therefore, we reserve the right to change specifications without prior notice.