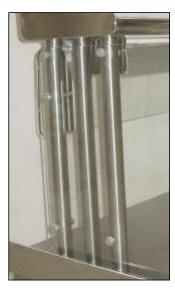

### FEATURES:

Conceals wires for electrical powered equipment 1-5/8" Tubing

Chase secures to end of shelf or work table.

# **DETAILS and SPECIFICATIONS**

TOL ± .500"

Wire (Supplied By Others) Chase Chase

ADVANCE TABCO is constantly engaged in a program of improving our products. Therefore, we reserve the right to change specifications without prior notice. KaTom Restaurant Supply, Inc. ALL DIMENSIONS ARE TYPICAL