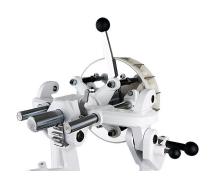

knives are stainless steel for sanitary purpose
   Head can be tilted for easy cleaning
- Virtually maintenance free: extremely durable
- Weight range depending on dough consistency
  One year parts and labor limited warranty

#### **OPTIONAL**

SS2830 stainless steel table on casters

#### NUMBER OF PORTIONS

MDF315: 15 MDF330: 30 MDF820: 20 MDF830: 30

#### PORTION WEIGHT RANGE

MDF315 : 1.75 oz to 7 oz (50g to 200g) MDF330 : 0.71 oz to 3.5 oz (20g to 100g) MDF820 : 1.75 oz to 14 oz (50g to 400g) MDF830 : 1.1 oz to 9.3 oz (31g to 265g)

#### TOTAL DOUGH WEIGHT

MDF315: 1.6 lb to 6.5 lb (0.75 kg to 3 kg) MDF330: 1.3 lb to 6.6 lb (0.6 kg to 3 kg) MDF820: 2 lb to 17 lb (0.75 kg to 7.5 kg) MDF830: 2 lb to 17.5 lb (0.9 kg to 7.95 kg)

#### **CRATED WEIGHT**

400 lb (182 kg) approximately





# BAKING EQUIPMENT SPECIALISTS SINCE 1950

1255, rue Principale Linière, Beauce, Québec, Canada GOM 1J0

Telephone : (418) 685-3431 Fax: (418) 685-3948 Canada : (800) 463-1636 U.S.: (800) 463-4273

E-Mail: doyon@doyon.qc.ca Internet: http://www.doyon.qc.ca

## MDF315 - MDF330



# MDF820 - MDF830