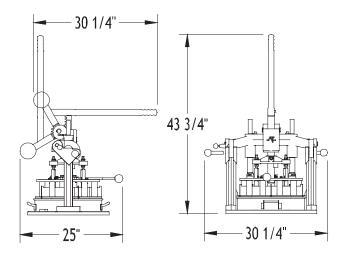

### **FEATURING**

- Countertop model
  Models 15, 20 or 30 pieces
  Sanitary dough press head
  Stainless steel dough pan included
  Uniformly scales pieces
  No oil in or above product zone
- Cutting knives are stainless steel for sanitary purpose
   Head can be tilted for easy cleaning
- Virtually maintenance free: extremely durable
- Weight range depending on dough consistency
  One year parts and labor limited warranty

# MDF820 - MDF830