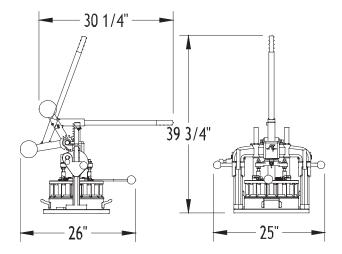

asters

#### NUMBER OF PORTIONS

MDF315: 15 MDF330: 30 MDF820: 20 MDF830: 30

#### PORTION WEIGHT RANGE

MDF315 : 1.75 oz to 7 oz (50g to 200g) MDF330 : 0.71 oz to 3.5 oz (20g to 100g) MDF820 : 1.75 oz to 14 oz (50g to 400g) MDF830 : 1.1 oz to 9.3 oz (31g to 265g)

#### TOTAL DOUGH WEIGHT

MDF315: 1.6 lb to 6.5 lb (0.75 kg to 3 kg) MDF330: 1.3 lb to 6.6 lb (0.6 kg to 3 kg) MDF820: 2 lb to 17 lb (0.75 kg to 7.5 kg) MDF830: 2 lb to 17.5 lb (0.9 kg to 7.95 kg)

#### **CRATED WEIGHT**

400 lb (182 kg) approximately





# BAKING EQUIPMENT SPECIALISTS SINCE 1950

1255, rue Principale Linière, Beauce, Québec, Canada GOM 1J0

Telephone : (418) 685-3431 Fax: (418) 685-3948 Canada : (800) 463-1636 U.S.: (800) 463-4273

E-Mail: doyon@doyon.qc.ca Internet: http://www.doyon.qc.ca

## MDF315 - MDF330



# MDF820 - MDF830