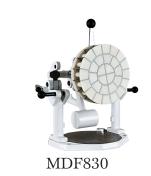

#### NUMBER OF PORTIONS

MDF315: 15 MDF330: 30 MDF820: 20 MDF830: 30

#### PORTION WEIGHT RANGE

MDF315 : 1.75 oz to 7 oz (50g to 200g) MDF330 : 0.71 oz to 3.5 oz (20g to 100g) MDF820 : 1.75 oz to 14 oz (50g to 400g) MDF830 : 1.1 oz to 9.3 oz (31g to 265g)

#### TOTAL DOUGH WEIGHT

MDF315: 1.6 lb to 6.5 lb (0.75 kg to 3 kg) MDF330: 1.3 lb to 6.6 lb (0.6 kg to 3 kg) MDF820: 2 lb to 17 lb (0.75 kg to 7.5 kg) MDF830: 2 lb to 17.5 lb (0.9 kg to 7.95 kg)