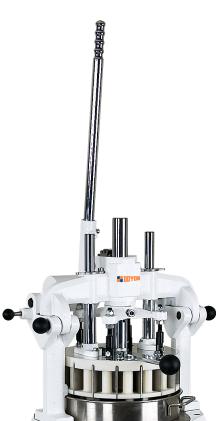

**MDF820** 

Doyon's manual divider is ideal for rolls, tortillas, pizzas, breads, and much more...

### **FEATURING**

- Countertop model
  Models 15, 20 or 30 pieces
  Sanitary dough press head
  Stainless steel dough pan included
  Uniformly scales pieces
  No oil in or above product zone
- Cutting knives are stainless steel for sanitary purpose
   Head can be tilted for easy cleaning
- Virtually maintenance free: extremely durable
- Weight range depending on dough consistency
  One year parts and labor limited warranty