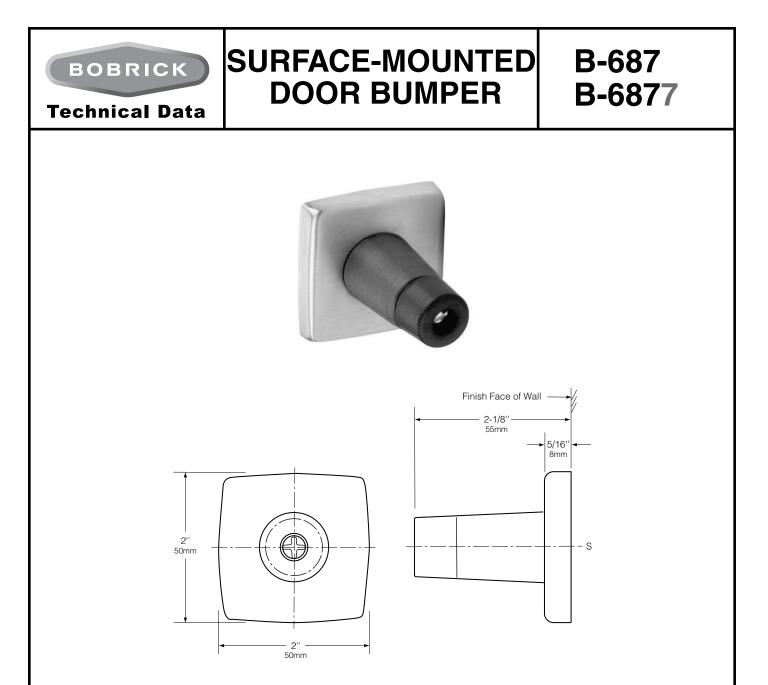

## MATERIALS:

Post — Black nylon.

Bumper — Black neoprene.

Base — 18-8 S, type-304, 22-gauge (0.8mm) stainless steel.

## INSTALLATION:

Mount unit on wall with sheet-metal screw furnished by manufacturer at point indicated by an S.