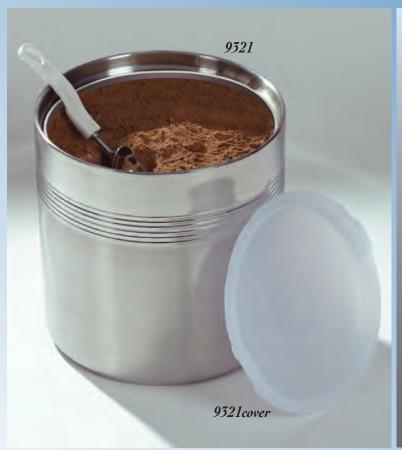

## COLD WAVE ICE CREAM TUB

| Cold Wave Ice Cream Container w/Cover               | V        | 9321      | 10 1/2" dia X 11 1/2" high 3 gal. |
|-----------------------------------------------------|----------|-----------|-----------------------------------|
| Extra Cover for Cold Wave Ice Cream Container #9321 | <b>/</b> | 9321cover |                                   |
| Lid Only - Optional                                 | V        | 40003CHLI | D 3 gal.                          |

Bon Chef proudly introduces its 3 Wall Cold Wave Ice Cream Tub. Inner chamber is filled with gel while the outer chamber is air filled preventing tub from sweating and keeping gel frozen. Will hold a 3 gallon tub of ice cream and keep your ice cream frozen for up to 5 hours.