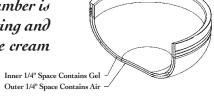

Bon Chef proudly introduces its 3 Wall Cold Wave Ice Cream Tub. Inner chamber is filled with gel while the outer chamber is air filled preventing tub from sweating and keeping gel frozen. Will hold a 3 gallon tub of ice cream and keep your ice cream frozen for up to 5 hours.