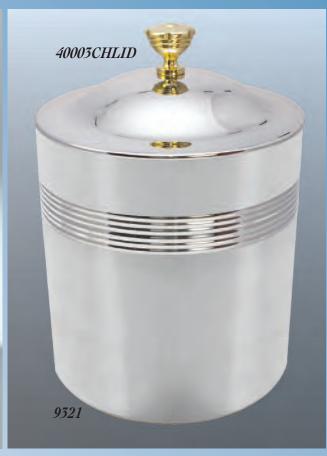

## COLD WAVE ICE CREAM TUB

| Cold Wave Ice Cream Container w/Cover               | V        | 9321      | 10 1/2" dia X 11 1/2" high 3 gal. |
|-----------------------------------------------------|----------|-----------|-----------------------------------|
| Extra Cover for Cold Wave Ice Cream Container #9321 | <b>/</b> | 9321cover |                                   |
| Lid Only - Optional                                 | V        | 40003CHLI | D 3 gal.                          |