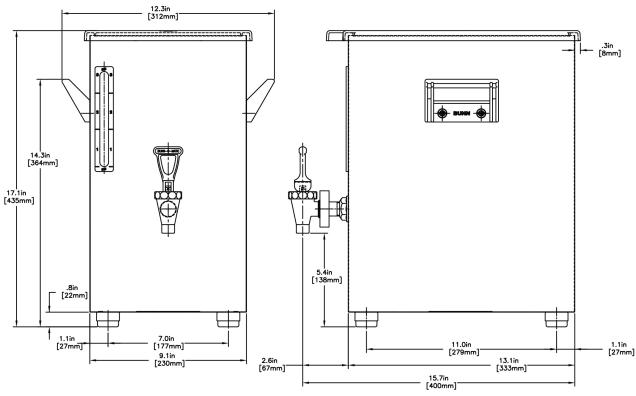

## TD4 Dispenser w/Solid Lid

17.1" x 17.0" x 12.3" (43.4cm x 43.2cm x 31.2cm) • Sight gauge shows product level in dispenser

Agency:

## **Holding Capacity**

| English | Metric |  |  |  |
|---------|--------|--|--|--|
| -       | -      |  |  |  |

|         | Unit     |          |          | Shipping     |              |              |            |                       |
|---------|----------|----------|----------|--------------|--------------|--------------|------------|-----------------------|
|         | Width    | Height   | Depth    | Width        | Height       | Depth        | Weight     | Volume                |
| English | 12.3 in. | 17.1 in. | 17.0 in. | 12.9 in. in. | 24.0 in. in. | 18.6 in. in. | 12.850 lbs | 2.435 ft <sup>3</sup> |
| Metric  | 31.2 cm  | 43.4 cm  | 43.2 cm  | 32.8 cm cm   | 61.0 cm cm   | 47.2 cm cm   | 5.829 kgs  | 0.069 m³              |