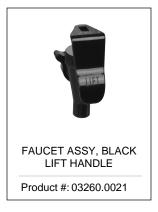

Product #: 03260.0001

FAUCET AY,BLK PLSTC SWEET/UNS

Product #: 03260.0002

FAUCET ASSY, BLACK NUDGER

Product #: 03260.0019

| Model Compatibility: TD4 Dispenser w/Solid Lid(03250.0003)                                                                         |
|------------------------------------------------------------------------------------------------------------------------------------|
| *Serving and Holding selections are currently unavailable. Please contact your sales representative to find out more information.* |