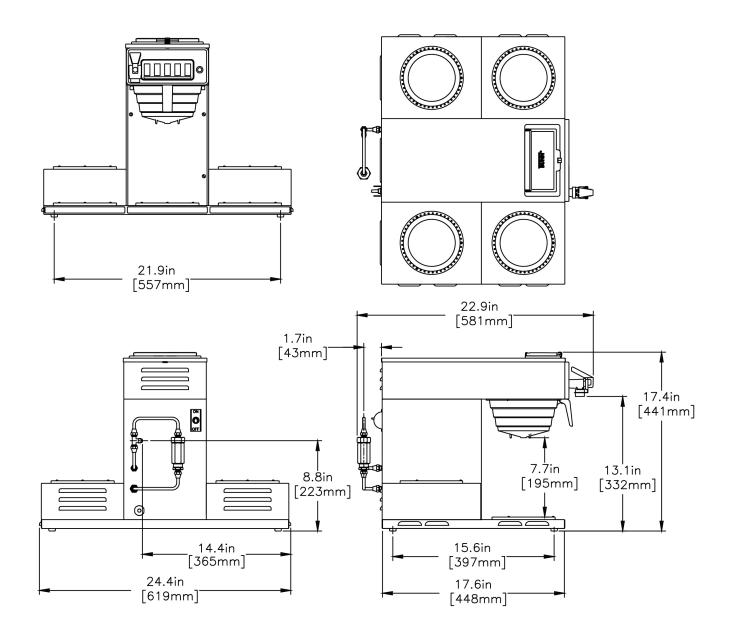

# CRTF5-35, Plastic Funnel/5 Lower Warmers

17.4" x 24.4" x 22.9" (44.2cm x 62.0cm x 58.2cm)

- All stainless steel construction
- Hot water faucet and pourover feature
- SplashGard® funnel deflects hot liquids away from the hand
- Designed with low profile height to fit under-cabinet space

| Unit    |          |          |          | Shipping |          |          |            |                       |  |
|---------|----------|----------|----------|----------|----------|----------|------------|-----------------------|--|
|         | Width    | Height   | Depth    | Width    | Height   | Depth    | Weight     | Volume                |  |
| English | 22.9 in. | 17.4 in. | 24.4 in. | 26.0 in. | 22.0 in. | 29.0 in. | 47.840 lbs | 8.945 ft <sup>3</sup> |  |
| Metric  | 58.2 cm  | 44.2 cm  | 62.0 cm  | 66.0 cm  | 55.9 cm  | 73.7 cm  | 21.700 kgs | 0.253 m³              |  |