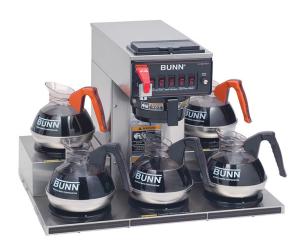

# CRTF5-35, Plastic Funnel/5 Lower Warmers

17.4" x 24.4" x 22.9" (44.2cm x 62.0cm x 58.2cm)

- All stainless steel construction
- Hot water faucet and pourover feature
- SplashGard® funnel deflects hot liquids away from the hand
- Designed with low profile height to fit under-cabinet space

## Specifications

Product #: 13250.0023 Water Access: Plumbed Finish: Stainless Funnel: Black Plastic Faucet: Upper Warmers: Five Lower

#### **Additional Features**

4" SST Legs Low Profile Pourover Option