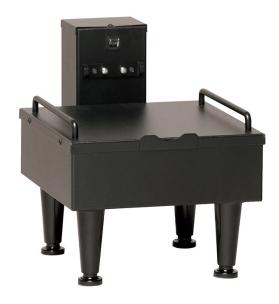

## 1SH Soft Heat Stand Black

11.6" x 13.2" x 10.1" (29.5cm x 33.5cm x 25.7cm) • Docking stations have instant power contact with servers

Agency:

**Specifications** 

Product #: 27825.0003

Finish: Black

**Additional Features** 