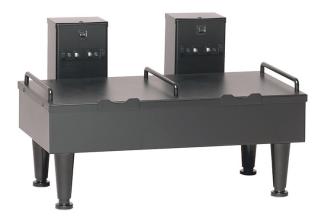

# 2SH Soft Heat Stand BLK

11.6" x 13.2" x 18.7" (29.5cm x 33.5cm x 47.5cm)

- LED power indicator shows server is operational
- Safety-Fresh® patented brew-through lid with vapor seal and spill prevention
- Soft Heat® servers supply controlled heat to coffee to maintain flavor and temperature
- Remote two server docking station for additional satellite coffee serving
- Docking stations have instant power contact with servers

#### **Specifications**

**Product #:** 27875.0003

Finish: Black

#### **Holding Capacity**

| English |   | Metric |
|---------|---|--------|
|         | - | -      |

| Unit    |          |          | Shipping |       |        |       |            |                       |
|---------|----------|----------|----------|-------|--------|-------|------------|-----------------------|
|         | Width    | Height   | Depth    | Width | Height | Depth | Weight     | Volume                |
| English | 18.7 in. | 11.6 in. | 13.2 in. | -     | -      | -     | 21.257 lbs | 1.866 ft <sup>3</sup> |
| Metric  | 47.5 cm  | 29.5 cm  | 33.5 cm  | -     | -      | -     | 9.642 kgs  | 0.053 m³              |