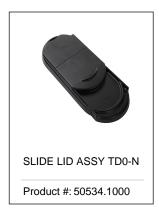

# TDO-N-3.5 Dispenser w/Solid Lid

21.6" x 13.5" x 6.2" (54.9cm x 34.3cm x 15.7cm)

- For use with BUNN TB-3, TB-3Q, ITB and ITCB brewers with 29" trunk height
- Two dispensers placed side-by-side allow for greater capacity, and added flexibilty in menu options, within the same footprint as one cylinder or oval dispenser
- 8" cup clearance
- Front back handles for reduced counterspace usage
- Ships with full-color iced tea decal
- Sump dispense valve assures complete dispensing

## **Specifications**

Product #: 39600.0001

Finish: Stainless

Handle: Front/Back Carry Handles

Lid Color: Solid Smoke Lid