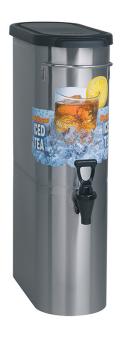

# TDO-N-3.5 Dispenser w/Solid Lid

21.6" x 13.5" x 6.2" (54.9cm x 34.3cm x 15.7cm)

- For use with BUNN TB-3, TB-3Q, ITB and ITCB brewers with 29" trunk height
- Two dispensers placed side-by-side allow for greater capacity, and added flexibilty in menu options, within the same footprint as one cylinder or oval dispenser
- 8" cup clearance
- Front back handles for reduced counterspace usage
- Ships with full-color iced tea decal
- Sump dispense valve assures complete dispensing

## **Specifications**

Product #: 39600.0001

Finish: Stainless

Handle: Front/Back Carry Handles

Lid Color: Solid Smoke Lid

#### **Additional Features**

Standard Dispense Faucet