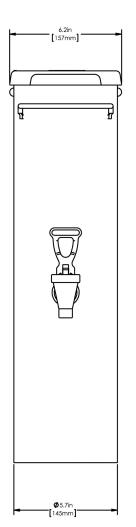

# TDO-N-3.5 Dispenser w/Solid Lid

21.6" x 13.5" x 6.2" (54.9cm x 34.3cm x 15.7cm)

- For use with BUNN TB-3, TB-3Q, ITB and ITCB brewers with 29" trunk height
- Two dispensers placed side-by-side allow for greater capacity, and added flexibilty in menu options, within the same footprint as one cylinder or oval dispenser
- 8" cup clearance
- Front back handles for reduced counterspace usage
- Ships with full-color iced tea decal
- Sump dispense valve assures complete dispensing

| Unit    |         |          | Shipping |          |          |         |            |           |
|---------|---------|----------|----------|----------|----------|---------|------------|-----------|
|         | Width   | Height   | Depth    | Width    | Height   | Depth   | Weight     | Volume    |
| English | 6.2 in. | 21.6 in. | 13.5 in. | 15.5 in. | 23.0 in. | 7.0 in. | 10.150 lbs | 1.444 ft³ |
| Metric  | 15.7 cm | 54.9 cm  | 34.3 cm  | 39.4 cm  | 58.4 cm  | 17.8 cm | 4.604 kgs  | 0.041 m³  |