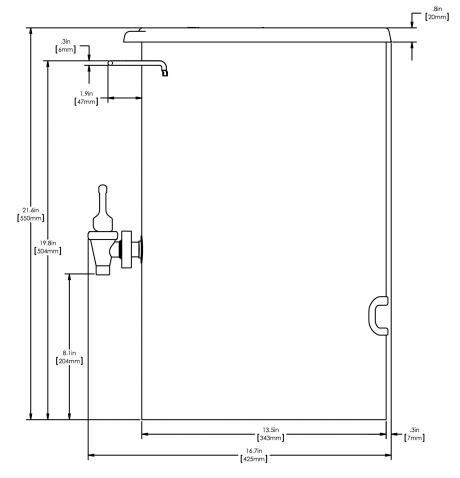

# TDO-N-3.5 Dispenser w/Solid Lid

21.6" x 13.5" x 6.2" (54.9cm x 34.3cm x 15.7cm)

- For use with BUNN TB-3, TB-3Q, ITB and ITCB brewers with 29" trunk height
- Two dispensers placed side-by-side allow for greater capacity, and added flexibilty in menu options, within the same footprint as one cylinder or oval dispenser
- 8" cup clearance
- Front back handles for reduced counterspace usage
- Ships with full-color iced tea decal
- Sump dispense valve assures complete dispensing

| Unit    |         |          | Shipping |          |          |         |            |           |
|---------|---------|----------|----------|----------|----------|---------|------------|-----------|
|         | Width   | Height   | Depth    | Width    | Height   | Depth   | Weight     | Volume    |
| English | 6.2 in. | 21.6 in. | 13.5 in. | 15.5 in. | 23.0 in. | 7.0 in. | 10.150 lbs | 1.444 ft³ |
| Metric  | 15.7 cm | 54.9 cm  | 34.3 cm  | 39.4 cm  | 58.4 cm  | 17.8 cm | 4.604 kgs  | 0.041 m³  |