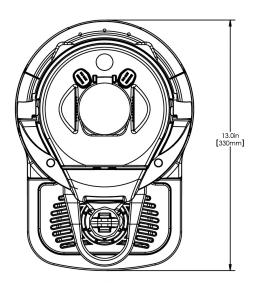

# 1Gal(3.8L) TF Srvr w/Base, DSG SST

Height: 20.7" Width: 13.0" Depth: 9.3" (52.6cm) (33.0cm) (23.6cm)

- Digital sight gauge operates on four easily replaceable AAA batteries with an average 1-year lifespan. Display shows low battery symbol when replacement is needed
- Unique lid design features a pour spout for easy emptying and cleaning
- · Vacuum insulated to keep coffee hot for hours
- Volume indicator displays how much coffee is left inside the server
- Four-hour digital count-up timer
- Soft-grip bail handle for easy transportation
- Brew-through lid
- Contemporary styling and wrap program for maximum merchandising
- Drip tray is easily removed for cleaning or to provide extra clearance for dispensing into pitchers
- · Fast flow faucet
- · Ideal for use with Single or Dual TF DBC Brewers
- Large cup clearance allows for dispensing into cups, decanters and thermal carafes
- Translucent faucet guard provides increased visibility while dispensing

### **Holding Capacity**

| English | Metric |
|---------|--------|
| -       | -      |

|         |          | Unit  |          |          | Shipping |          |            |                       |
|---------|----------|-------|----------|----------|----------|----------|------------|-----------------------|
|         | Height   | Width | Depth    | Height   | Width    | Depth    | Weight     | Volume                |
| English | 20.7 in. | 9.3   | 13.0 in. | 15.3 in. | 11.9     | 25.2 in. | 15.500 lbs | 2.654 ft <sup>3</sup> |
| Metric  | 52.6 cm  | 23.6  | 33.0 cm  | 38.7 cm  | 30.3     | 64.0 cm  | 7.031 kgs  | 0.075 m³              |