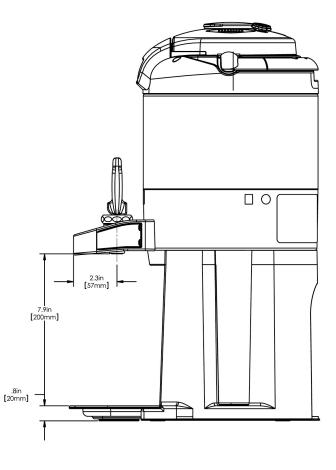

# 1Gal(3.8L) TF Srvr w/Base, DSG SST

Height: 20.7" Width: 13.0" Depth: 9.3" (52.6cm) (33.0cm) (23.6cm)

- Digital sight gauge operates on four easily replaceable AAA batteries with an average 1-year lifespan. Display shows low battery symbol when replacement is needed
- Unique lid design features a pour spout for easy emptying and cleaning
- · Vacuum insulated to keep coffee hot for hours
- Volume indicator displays how much coffee is left inside the server
- Four-hour digital count-up timer
- Soft-grip bail handle for easy transportation
- Brew-through lid
- Contemporary styling and wrap program for maximum merchandising
- Drip tray is easily removed for cleaning or to provide extra clearance for dispensing into pitchers
- · Fast flow faucet
- · Ideal for use with Single or Dual TF DBC Brewers
- Large cup clearance allows for dispensing into cups, decanters and thermal carafes
- Translucent faucet guard provides increased visibility while dispensing

### **Holding Capacity**

| English | Metric |
|---------|--------|
| -       | -      |

|         |          | Unit  |          |          | Shipping |          |            |                       |
|---------|----------|-------|----------|----------|----------|----------|------------|-----------------------|
|         | Height   | Width | Depth    | Height   | Width    | Depth    | Weight     | Volume                |
| English | 20.7 in. | 9.3   | 13.0 in. | 15.3 in. | 11.9     | 25.2 in. | 15.500 lbs | 2.654 ft <sup>3</sup> |
| Metric  | 52.6 cm  | 23.6  | 33.0 cm  | 38.7 cm  | 30.3     | 64.0 cm  | 7.031 kgs  | 0.075 m³              |