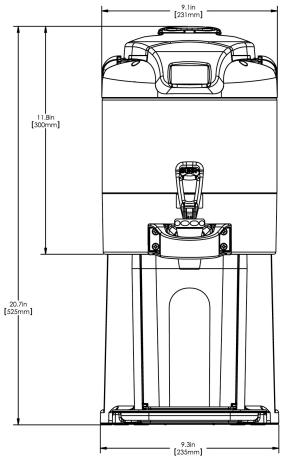

# 1Gal(3.8L) TF Srvr w/Base, DSG SST

Height: 20.7" Width: 13.0" Depth: 9.3" (52.6cm) (33.0cm) (23.6cm)

- Digital sight gauge operates on four easily replaceable AAA batteries with an average 1-year lifespan. Display shows low battery symbol when replacement is needed
- Unique lid design features a pour spout for easy emptying and cleaning
- · Vacuum insulated to keep coffee hot for hours
- Volume indicator displays how much coffee is left inside the server
- Four-hour digital count-up timer
- Soft-grip bail handle for easy transportation
- Brew-through lid
- Contemporary styling and wrap program for maximum merchandising
- Drip tray is easily removed for cleaning or to provide extra clearance for dispensing into pitchers
- · Fast flow faucet
- · Ideal for use with Single or Dual TF DBC Brewers
- Large cup clearance allows for dispensing into cups, decanters and thermal carafes
- Translucent faucet guard provides increased visibility while dispensing

### **Holding Capacity**

| English | Metric |
|---------|--------|
| -       | -      |

|         |          | Unit  |          |          | Shipping |          |            |                       |
|---------|----------|-------|----------|----------|----------|----------|------------|-----------------------|
|         | Height   | Width | Depth    | Height   | Width    | Depth    | Weight     | Volume                |
| English | 20.7 in. | 9.3   | 13.0 in. | 15.3 in. | 11.9     | 25.2 in. | 15.500 lbs | 2.654 ft <sup>3</sup> |
| Metric  | 52.6 cm  | 23.6  | 33.0 cm  | 38.7 cm  | 30.3     | 64.0 cm  | 7.031 kgs  | 0.075 m³              |