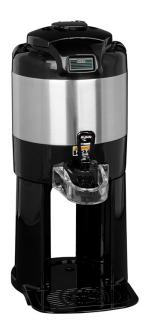

# 1Gal(3.8L) TF Srvr w/Base, DSG SST

Height: 20.7" Width: 13.0" Depth: 9.3" (52.6cm) (33.0cm) (23.6cm)

- Digital sight gauge operates on four easily replaceable AAA batteries with an average 1-year lifespan. Display shows low battery symbol when replacement is needed
- Unique lid design features a pour spout for easy emptying and cleaning
- · Vacuum insulated to keep coffee hot for hours
- Volume indicator displays how much coffee is left inside the server
- Four-hour digital count-up timer
- Soft-grip bail handle for easy transportation
- Brew-through lid
- Contemporary styling and wrap program for maximum merchandising
- Drip tray is easily removed for cleaning or to provide extra clearance for dispensing into pitchers
- · Fast flow faucet
- · Ideal for use with Single or Dual TF DBC Brewers
- Large cup clearance allows for dispensing into cups, decanters and thermal carafes
- Translucent faucet guard provides increased visibility while dispensing

## **Specifications**

Product #: 42700.0000

Finish: Stainless