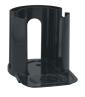

### TF Server Stand

Product No.: 39795.0003

**TF Server Stand Drip Tray Kit** 

Product No.: 38931.1002

Orange Handle

Product No.: 43135.10002

(server sold separately)

| Brewer/Server Compatibility |                       |                       |  |  |
|-----------------------------|-----------------------|-----------------------|--|--|
| Brewer                      | 1.5 Gal TF Baseless   | 1 Gal TF Baseless     |  |  |
| ICB                         | Yes                   | Yes                   |  |  |
| ICB Twin                    | Yes                   | Yes                   |  |  |
| ICB (tall)                  | Yes with Server Stand | Yes with Server Stand |  |  |
| ICB Twin (tall)             | Yes with Server Stand | Yes with Server Stand |  |  |
| ITCB                        | No                    | Yes with Server Stand |  |  |
| ITCB (tall)                 | Yes with Server Stand | Yes with Server Stand |  |  |
| Single TF                   | Yes with Server Stand | Yes with Server Stand |  |  |
| Dual TF                     | Yes with Server Stand | Yes with Server Stand |  |  |