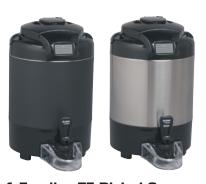

## TF Digital Sight Gauge Baseless Servers

| IIEM#   |  |  |
|---------|--|--|
|         |  |  |
| PROJECT |  |  |

DATE

**1 gallon TF Digital Servers**Dimensions: 12.6" H x 9.1" W x 12.7" D
(32.0cm H x 23.1cm W x 32.3cm D)

**1.5 gallon TF Digital Servers**Dimensions: 14.7" H x 9.1" W x 12.7" D
(37.3cm H x 23.1cm W x 32.3cm D)

#### **BUNN ThermoFresh® Digital Baseless Servers**

- Four-hour digital count-up timer.
- Volume indicator displays how much coffee is left inside the server.
- Digital sight gauge operates on four easily replaceable AAA batteries with an average 1-year lifespan. Display shows low battery symbol when replacement is needed.
- Vacuum insulated to keep coffee hot for hours.
- Unique lid design features a pour spout for easy emptying and cleaning.
- Contemporary styling and wrap program for maximum merchandising.
- · Fast flow faucet.
- Translucent faucet guard provides increased visibility while dispensing.
- · Brew-through lid.
- Soft-grip bail handle for easy transportation
- Ideal for use with the Infusion Coffee Brewer (ICB).