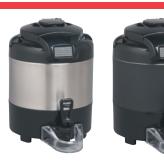

## TF Digital Sight Gauge Baseless Servers

| IIEM#   |  |  |
|---------|--|--|
|         |  |  |
| PROJECT |  |  |

DATE

**1 gallon TF Digital Servers**Dimensions: 12.6" H x 9.1" W x 12.7" D
(32.0cm H x 23.1cm W x 32.3cm D)

**1.5 gallon TF Digital Servers**Dimensions: 14.7" H x 9.1" W x 12.7" D
(37.3cm H x 23.1cm W x 32.3cm D)

#### **BUNN ThermoFresh® Digital Baseless Servers**

- Four-hour digital count-up timer.
- Volume indicator displays how much coffee is left inside the server.
- Digital sight gauge operates on four easily replaceable AAA batteries with an average 1-year lifespan. Display shows low battery symbol when replacement is needed.
- Vacuum insulated to keep coffee hot for hours.
- Unique lid design features a pour spout for easy emptying and cleaning.
- Contemporary styling and wrap program for maximum merchandising.
- · Fast flow faucet.
- Translucent faucet guard provides increased visibility while dispensing.
- · Brew-through lid.
- Soft-grip bail handle for easy transportation
- Ideal for use with the Infusion Coffee Brewer (ICB).