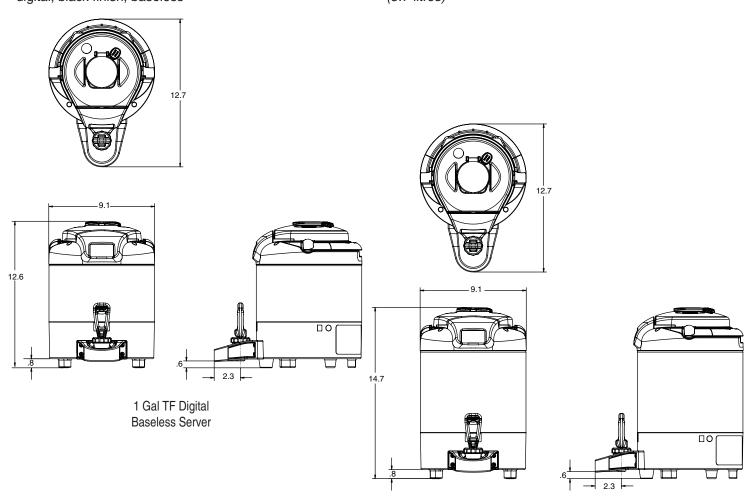

## TF Digital Sight Gauge Baseless Servers

| IIEM#   |  |  |
|---------|--|--|
|         |  |  |
| PROJECT |  |  |

DATE

**1 gallon TF Digital Servers**Dimensions: 12.6" H x 9.1" W x 12.7" D
(32.0cm H x 23.1cm W x 32.3cm D)

**1.5 gallon TF Digital Servers**Dimensions: 14.7" H x 9.1" W x 12.7" D
(37.3cm H x 23.1cm W x 32.3cm D)

1.5 Gal TF Digital Baseless Server

Bunn-O-Matic® Corporation - 1400 Stevenson Drive Springfield, Illinois 62703 • 800-637-8606 • 217-529-6601 • Fax 217-529-6644 • www.bunn.com