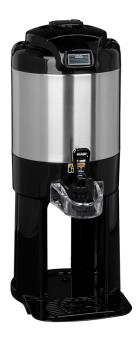

# 1.5Gal(5.7L) TF Srvr w/Base, DSG SST

Height: 22.9" Width: 13.0" Depth: 9.3" (58.2cm) (33.0cm) (23.6cm)

- Digital sight gauge operates on four easily replaceable AAA batteries with an average 1-year lifespan. Display shows low battery symbol when replacement is needed
- Unique lid design features a pour spout for easy emptying and cleaning
- · Vacuum insulated to keep coffee hot for hours
- Volume indicator displays how much coffee is left inside the server
- Four-hour digital count-up timer
- Soft-grip bail handle for easy transportation
- · Brew-through lid
- Contemporary styling and wrap program for maximum merchandising
- Drip tray is easily removed for cleaning or to provide extra clearance for dispensing into pitchers
- · Fast flow faucet
- · Ideal for use with Single or Dual TF DBC Brewers
- Large cup clearance allows for dispensing into cups, decanters and thermal carafes
- Translucent faucet guard provides increased visibility while dispensing