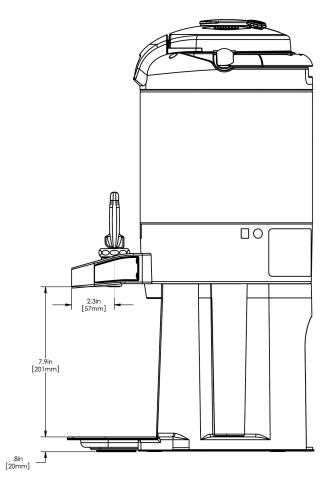

# 1.5Gal(5.7L) TF Srvr w/Base, DSG SST

Height: 22.9" Width: 13.0" Depth: 9.3" (58.2cm) (33.0cm) (23.6cm)

- Digital sight gauge operates on four easily replaceable AAA batteries with an average 1-year lifespan. Display shows low battery symbol when replacement is needed
- Unique lid design features a pour spout for easy emptying and cleaning
- · Vacuum insulated to keep coffee hot for hours
- Volume indicator displays how much coffee is left inside the server
- Four-hour digital count-up timer
- Soft-grip bail handle for easy transportation
- · Brew-through lid
- Contemporary styling and wrap program for maximum merchandising
- Drip tray is easily removed for cleaning or to provide extra clearance for dispensing into pitchers
- · Fast flow faucet
- · Ideal for use with Single or Dual TF DBC Brewers
- Large cup clearance allows for dispensing into cups, decanters and thermal carafes
- Translucent faucet guard provides increased visibility while dispensing

## **Holding Capacity**

| English | Metric |
|---------|--------|
| -       | -      |

|         |          | Unit  |          | Shipping |       |          |            |                       |
|---------|----------|-------|----------|----------|-------|----------|------------|-----------------------|
|         | Height   | Width | Depth    | Height   | Width | Depth    | Weight     | Volume                |
| English | 22.9 in. | 9.3   | 13.0 in. | 15.3 in. | 11.9  | 25.2 in. | 16.500 lbs | 2.654 ft <sup>3</sup> |
| Metric  | 58.2 cm  | 23.6  | 33.0 cm  | 38.7 cm  | 30.3  | 64.0 cm  | 7.484 kgs  | 0.075 m³              |