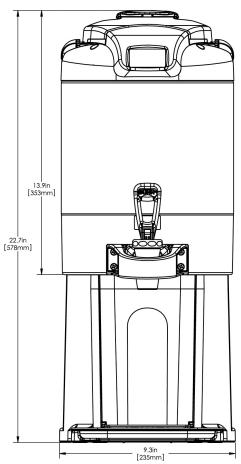

# 1.5Gal(5.7L) TF Srvr w/Base, DSG SST

Height: 22.9" Width: 13.0" Depth: 9.3" (58.2cm) (33.0cm) (23.6cm)

- Digital sight gauge operates on four easily replaceable AAA batteries with an average 1-year lifespan. Display shows low battery symbol when replacement is needed
- Unique lid design features a pour spout for easy emptying and cleaning
- · Vacuum insulated to keep coffee hot for hours
- Volume indicator displays how much coffee is left inside the server
- Four-hour digital count-up timer
- Soft-grip bail handle for easy transportation
- · Brew-through lid
- Contemporary styling and wrap program for maximum merchandising
- Drip tray is easily removed for cleaning or to provide extra clearance for dispensing into pitchers
- · Fast flow faucet
- · Ideal for use with Single or Dual TF DBC Brewers
- Large cup clearance allows for dispensing into cups, decanters and thermal carafes
- Translucent faucet guard provides increased visibility while dispensing

## **Holding Capacity**

| English | Metric |
|---------|--------|
| -       | -      |

|         |          | Unit  |          | Shipping |       |          |            |                       |
|---------|----------|-------|----------|----------|-------|----------|------------|-----------------------|
|         | Height   | Width | Depth    | Height   | Width | Depth    | Weight     | Volume                |
| English | 22.9 in. | 9.3   | 13.0 in. | 15.3 in. | 11.9  | 25.2 in. | 16.500 lbs | 2.654 ft <sup>3</sup> |
| Metric  | 58.2 cm  | 23.6  | 33.0 cm  | 38.7 cm  | 30.3  | 64.0 cm  | 7.484 kgs  | 0.075 m³              |