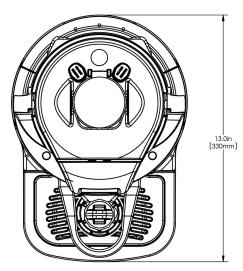

# 1.5Gal(5.7L) TF Srvr w/Base, DSG SST

Height: 22.9" Width: 13.0" Depth: 9.3" (58.2cm) (33.0cm) (23.6cm)

- Digital sight gauge operates on four easily replaceable AAA batteries with an average 1-year lifespan. Display shows low battery symbol when replacement is needed
- Unique lid design features a pour spout for easy emptying and cleaning
- · Vacuum insulated to keep coffee hot for hours
- Volume indicator displays how much coffee is left inside the server
- Four-hour digital count-up timer
- Soft-grip bail handle for easy transportation
- · Brew-through lid
- Contemporary styling and wrap program for maximum merchandising
- Drip tray is easily removed for cleaning or to provide extra clearance for dispensing into pitchers
- · Fast flow faucet
- · Ideal for use with Single or Dual TF DBC Brewers
- Large cup clearance allows for dispensing into cups, decanters and thermal carafes
- Translucent faucet guard provides increased visibility while dispensing

## **Holding Capacity**

| English | Metric |
|---------|--------|
| -       | -      |

|         |          | Unit  |          | Shipping |       |          |            |                       |
|---------|----------|-------|----------|----------|-------|----------|------------|-----------------------|
|         | Height   | Width | Depth    | Height   | Width | Depth    | Weight     | Volume                |
| English | 22.9 in. | 9.3   | 13.0 in. | 15.3 in. | 11.9  | 25.2 in. | 16.500 lbs | 2.654 ft <sup>3</sup> |
| Metric  | 58.2 cm  | 23.6  | 33.0 cm  | 38.7 cm  | 30.3  | 64.0 cm  | 7.484 kgs  | 0.075 m³              |