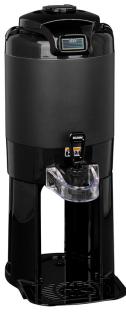

# 1.5Gal(5.7L) TF Srvr w/Base, DSG BLK

22.7" x 13.0" x 9.3" (57.7cm x 33.0cm x 23.6cm)

- Digital sight gauge operates on four easily replaceable AAA batteries with an average 1-year lifespan. Display shows low battery symbol when replacement is needed
- Unique lid design features a pour spout for easy emptying and cleaning
- Vacuum insulated to keep coffee hot for hours
- Volume indicator displays how much coffee is left inside the server
- · Four-hour digital count-up timer
- Soft-grip bail handle for easy transportation
- Brew-through lid
- Contemporary styling and wrap program for maximum merchandising
- Drip tray is easily removed for cleaning or to provide extra clearance for dispensing into pitchers
- · Fast flow faucet
- Ideal for use with Single or Dual TF DBC Brewers
- Large cup clearance allows for dispensing into cups, decanters and thermal carafes
- Translucent faucet guard provides increased visibility while dispensing

#### Agency:

Specifications
Product #: 42750.0001

Finish: Black