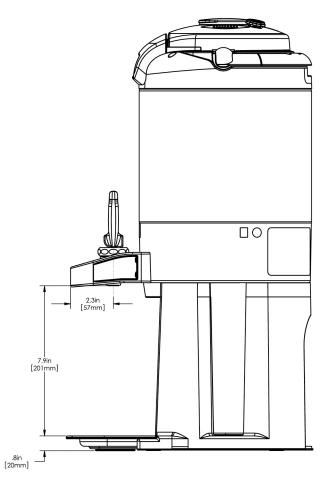

### **Holding Capacity**

| English | Metric |
|---------|--------|
| -       | -      |

| Unit    |         |          | Shipping |          |          |          |            |                       |
|---------|---------|----------|----------|----------|----------|----------|------------|-----------------------|
|         | Width   | Height   | Depth    | Width    | Height   | Depth    | Weight     | Volume                |
| English | 9.3 in. | 22.7 in. | 13.0 in. | 12.0 in. | 26.0 in. | 15.0 in. | 16.750 lbs | 2.708 ft <sup>3</sup> |
| Metric  | 23.6 cm | 57.7 cm  | 33.0 cm  | 30.5 cm  | 66.0 cm  | 38.1 cm  | 7.598 kgs  | 0.077 m³              |