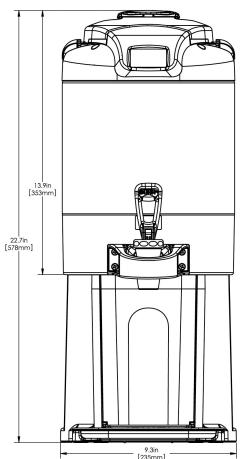

### **Holding Capacity**

| English | Metric |
|---------|--------|
| -       | -      |

| Unit    |         |          | Shipping |          |          |          |            |                       |
|---------|---------|----------|----------|----------|----------|----------|------------|-----------------------|
|         | Width   | Height   | Depth    | Width    | Height   | Depth    | Weight     | Volume                |
| English | 9.3 in. | 22.7 in. | 13.0 in. | 12.0 in. | 26.0 in. | 15.0 in. | 16.750 lbs | 2.708 ft <sup>3</sup> |
| Metric  | 23.6 cm | 57.7 cm  | 33.0 cm  | 30.5 cm  | 66.0 cm  | 38.1 cm  | 7.598 kgs  | 0.077 m³              |