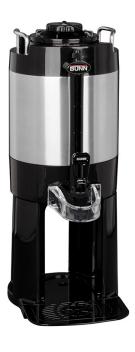

## 1.5Gal(5.7L) TF Srvr w/ Base, MSG SST

22.9" x 13.0" x 9.3" (58.2cm x 33.0cm x 23.6cm)

- Vacuum insulated to keep coffee hot for hours
- Brew-through lid
- Contemporary styling and wrap program for maximum merchandising
- Drip tray is easily removed for cleaning or to provide extra clearance for dispensing into pitchers
- Fast flow faucet
- Ideal for use with Single or Dual TF DBC Brewers
- Integrated sight gauge assembly allows for easy cleaning
- Large cup clearance allows for dispensing into cups, decanters and thermal carafes
- Translucent faucet guard provides increased visibility while dispensing

## **Specifications**

Product #: 44050.0000

Finish: Stainless

**Additional Features** 