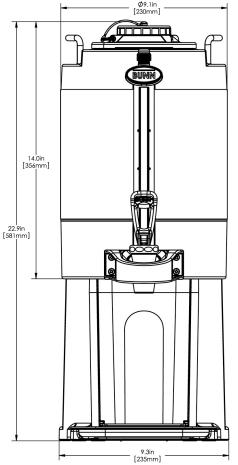

## **Holding Capacity**

| English | Metric |
|---------|--------|
| -       | -      |

| Unit    |         |          | Shipping |              |              |              |            |                       |
|---------|---------|----------|----------|--------------|--------------|--------------|------------|-----------------------|
|         | Width   | Height   | Depth    | Width        | Height       | Depth        | Weight     | Volume                |
| English | 9.3 in. | 22.9 in. | 13.0 in. | 12.3 in. in. | 26.5 in. in. | 15.3 in. in. | 13.500 lbs | 2.865 ft <sup>3</sup> |
| Metric  | 23.6 cm | 58.2 cm  | 33.0 cm  | 31.1 cm cm   | 67.3 cm cm   | 38.7 cm cm   | 6.124 kgs  | 0.081 m³              |