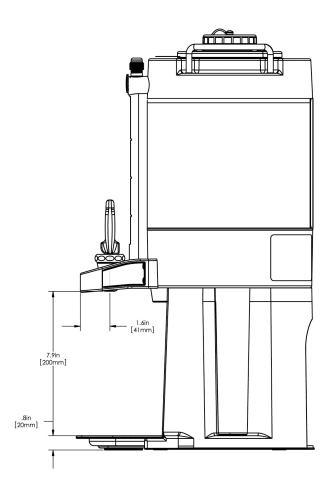

## **Holding Capacity**

| English | Metric |
|---------|--------|
| -       | -      |

| Unit    |         |          | Shipping |              |              |              |            |                       |
|---------|---------|----------|----------|--------------|--------------|--------------|------------|-----------------------|
|         | Width   | Height   | Depth    | Width        | Height       | Depth        | Weight     | Volume                |
| English | 9.3 in. | 22.9 in. | 13.0 in. | 12.3 in. in. | 26.5 in. in. | 15.3 in. in. | 13.500 lbs | 2.865 ft <sup>3</sup> |
| Metric  | 23.6 cm | 58.2 cm  | 33.0 cm  | 31.1 cm cm   | 67.3 cm cm   | 38.7 cm cm   | 6.124 kgs  | 0.081 m³              |