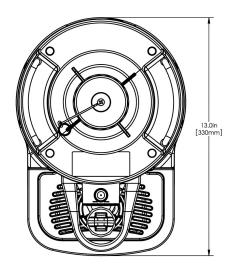

## **Holding Capacity**

| English | Metric |
|---------|--------|
| -       | -      |

| Unit    |         |          | Shipping |              |              |              |            |                       |
|---------|---------|----------|----------|--------------|--------------|--------------|------------|-----------------------|
|         | Width   | Height   | Depth    | Width        | Height       | Depth        | Weight     | Volume                |
| English | 9.3 in. | 22.9 in. | 13.0 in. | 12.3 in. in. | 26.5 in. in. | 15.3 in. in. | 13.500 lbs | 2.865 ft <sup>3</sup> |
| Metric  | 23.6 cm | 58.2 cm  | 33.0 cm  | 31.1 cm cm   | 67.3 cm cm   | 38.7 cm cm   | 6.124 kgs  | 0.081 m³              |