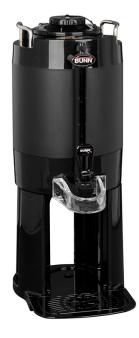

# 1.5Gal(5.7L) TF Srvr w/Base, MSG BLK

(58.2cm)

(33.0cm)

Height: 22.9" Width: 13.0" Depth: 9.3" (23.6cm)

- Vacuum insulated to keep coffee hot for hours
- Brew-through lid
- Contemporary styling and wrap program for maximum merchandising
- Drip tray is easily removed for cleaning or to provide extra clearance for dispensing into pitchers
- Fast flow faucet
- Ideal for use with Single or Dual TF DBC Brewers
- Integrated sight gauge assembly allows for easy cleaning
- Large cup clearance allows for dispensing into cups, decanters and thermal carafes
- Translucent faucet guard provides increased visibility while dispensing