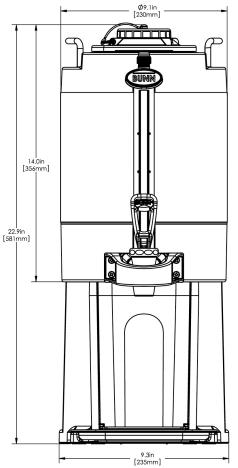

# 1.5Gal(5.7L) TF Srvr w/Base, MSG BLK

(58.2cm)

(33.0cm)

Height: 22.9" Width: 13.0" Depth: 9.3" (23.6cm)

- Vacuum insulated to keep coffee hot for hours
- Brew-through lid
- Contemporary styling and wrap program for maximum merchandising
- Drip tray is easily removed for cleaning or to provide extra clearance for dispensing into pitchers
- Fast flow faucet
- Ideal for use with Single or Dual TF DBC Brewers
- Integrated sight gauge assembly allows for easy cleaning
- Large cup clearance allows for dispensing into cups, decanters and thermal carafes
- Translucent faucet guard provides increased visibility while dispensing

## **Holding Capacity**

| English | Metric |
|---------|--------|
| -       | -      |

| Unit    |          |       | Shipping |          |       |          |            |                       |
|---------|----------|-------|----------|----------|-------|----------|------------|-----------------------|
|         | Height   | Width | Depth    | Height   | Width | Depth    | Weight     | Volume                |
| English | 22.9 in. | 9.3   | 13.0 in. | 15.3 in. | 11.9  | 25.2 in. | 15.650 lbs | 2.654 ft <sup>3</sup> |
| Metric  | 58.2 cm  | 23.6  | 33.0 cm  | 38.7 cm  | 30.3  | 64.0 cm  | 7.099 kgs  | 0.075 m³              |