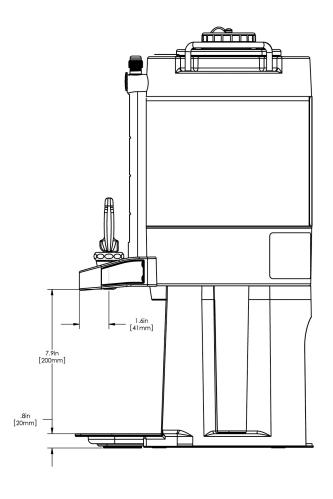

# 1.5Gal(5.7L) TF Srvr w/Base, MSG BLK

(58.2cm)

(33.0cm)

Height: 22.9" Width: 13.0" Depth: 9.3" (23.6cm)

- Vacuum insulated to keep coffee hot for hours
- Brew-through lid
- Contemporary styling and wrap program for maximum merchandising
- Drip tray is easily removed for cleaning or to provide extra clearance for dispensing into pitchers
- Fast flow faucet
- Ideal for use with Single or Dual TF DBC Brewers
- Integrated sight gauge assembly allows for easy cleaning
- Large cup clearance allows for dispensing into cups, decanters and thermal carafes
- Translucent faucet guard provides increased visibility while dispensing

## **Holding Capacity**

| English | Metric |
|---------|--------|
| -       | -      |

| Unit    |          |       | Shipping |          |       |          |            |                       |
|---------|----------|-------|----------|----------|-------|----------|------------|-----------------------|
|         | Height   | Width | Depth    | Height   | Width | Depth    | Weight     | Volume                |
| English | 22.9 in. | 9.3   | 13.0 in. | 15.3 in. | 11.9  | 25.2 in. | 15.650 lbs | 2.654 ft <sup>3</sup> |
| Metric  | 58.2 cm  | 23.6  | 33.0 cm  | 38.7 cm  | 30.3  | 64.0 cm  | 7.099 kgs  | 0.075 m³              |