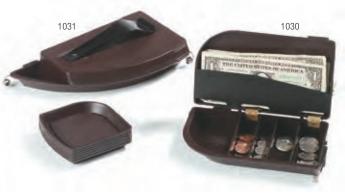

## Money Maid™ Combo Packs

- Contains a locking coin and bill compartment, napkin holder, and utility pocket; designed to clip onto trays; see our line of GripTite2, GripLite and Cork Trays shown on pages 160-161
- Combo Packs include one Money Maid and six coin trays in a shrink-wrapped set
- Round Clip-On (1401) fits all standard 14" round trays
- Rectangular Clip-On (1030) and Coin Trays fit all 12" x 16" trays

| Brown(01)                      | Black(03)                                             |        |       |
|--------------------------------|-------------------------------------------------------|--------|-------|
| <b>Prod No</b>                 | Description                                           | Color  | Pack  |
| Foodservice Room Service Trays |                                                       |        |       |
| RST1520NSQ △                   | 15" x 20" Low Profile Room Service Tray               | 03     | 6 ea  |
| Tip Trays                      |                                                       |        |       |
| 3022 △                         | Standard Tip Tray; 4.5" x 6.5"                        | 01, 03 | 36 ea |
| 3020 △                         | Check Holder Tip Tray; 4.38" x 7.75"                  | 03     | 12 ea |
| Money Maid Combo Packs         |                                                       |        |       |
| 1401                           | Round Clip-On Money Maid                              | 01     | 12 ea |
| 1031                           | Round Money Maid Combo Pack with Six Coin Trays       | 01     | 12 ea |
| 1030                           | Rectangular Money Maid Combo Pack with Six Coin Trays | 01     | 12 ea |