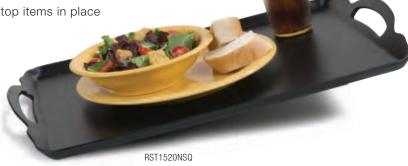

• 15" x 20" handled room service trays give an upscale dining experience

• Low rimmed edge keeps tray top items in place

NSF Listed: dishwasher safe

| Brown(01)                      | Black(03)                                             |        |       |
|--------------------------------|-------------------------------------------------------|--------|-------|
| <b>Prod No</b>                 | Description                                           | Color  | Pack  |
| Foodservice Room Service Trays |                                                       |        |       |
| RST1520NSQ △                   | 15" x 20" Low Profile Room Service Tray               | 03     | 6 ea  |
| Tip Trays                      |                                                       |        |       |
| 3022 △                         | Standard Tip Tray; 4.5" x 6.5"                        | 01, 03 | 36 ea |
| 3020 △                         | Check Holder Tip Tray; 4.38" x 7.75"                  | 03     | 12 ea |
| Money Maid Combo Packs         |                                                       |        |       |
| 1401                           | Round Clip-On Money Maid                              | 01     | 12 ea |
| 1031                           | Round Money Maid Combo Pack with Six Coin Trays       | 01     | 12 ea |
| 1030                           | Rectangular Money Maid Combo Pack with Six Coin Trays | 01     | 12 ea |