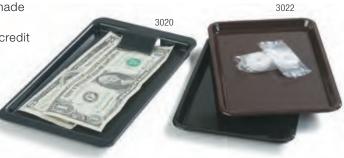

## Tip Trays

Standard Tip Tray and Check Holder are made of styrene

 Check Holder's handy clip keeps checks, credit cards, or cash securely in place

• NSF Listed; dishwasher safe

| Brown(01)                      | Black(03)                                             |        |       |
|--------------------------------|-------------------------------------------------------|--------|-------|
| <b>Prod No</b>                 | Description                                           | Color  | Pack  |
| Foodservice Room Service Trays |                                                       |        |       |
| RST1520NSQ △                   | 15" x 20" Low Profile Room Service Tray               | 03     | 6 ea  |
| Tip Trays                      |                                                       |        |       |
| 3022 △                         | Standard Tip Tray; 4.5" x 6.5"                        | 01, 03 | 36 ea |
| 3020 △                         | Check Holder Tip Tray; 4.38" x 7.75"                  | 03     | 12 ea |
| Money Maid Combo Packs         |                                                       |        |       |
| 1401                           | Round Clip-On Money Maid                              | 01     | 12 ea |
| 1031                           | Round Money Maid Combo Pack with Six Coin Trays       | 01     | 12 ea |
| 1030                           | Rectangular Money Maid Combo Pack with Six Coin Trays | 01     | 12 ea |