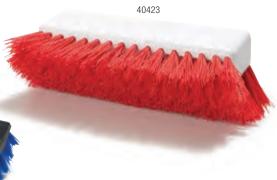

Handles sold separately; see pages 306-307 for handle recommendation

| Standard(00                | 0) Yellow(00)*                                   | Brown(01) | White(02) | Black(03)        |                                |       |
|----------------------------|--------------------------------------------------|-----------|-----------|------------------|--------------------------------|-------|
| Yellow(04)                 | Red(05)                                          | Green(09) | Blue(14)  | Orange(24)       | Purple(68)                     |       |
| <b>Prod No</b>             | Description                                      |           |           | Handle           | Color                          | Pack  |
| Dual Surface Brushes       |                                                  |           |           |                  |                                |       |
| 40423                      | 10" Hi-Lo Floor Scrub Brush                      |           |           | Threaded         | 01, 02, 03, 04, 05, 09, 24, 68 | 12 ea |
| 36197                      | 10" Dual Surface Scrub Brush                     |           |           | Threaded         | 14                             | 12 ea |
| 36190                      | 10" Dual Surface Scrub Brush with Squeegee       |           |           | Threaded         | 14                             | 12 ea |
| 40422                      | 10" Dual Surface Scrub Brush with End Bristles   |           |           | Threaded         | 00*, 05, 09, 14                | 12 ea |
| Floor & Deck Scrub Brushes |                                                  |           |           |                  |                                |       |
| 36175                      | 10" Wood Block with Stiff Polypropylene Bristles |           |           | Threaded/Tapered | 14                             | 12 ea |
| 36275                      | 12" Wood Block with Stiff Polypropylene Bristles |           |           | Threaded/Tapered | 14                             | 12 ea |
| 36193                      | 10" Wood Block with Tampico Bristles             |           |           | Threaded/Tapered | 00                             | 12 ea |
| 36192                      | 10" Wood Block with Palmyra Bristles             |           |           | Threaded/Tapered | 00                             | 12 ea |
| 36292                      | 12" Wood Block with Palmyra Bristles             |           |           | Threaded/Tapered | 00                             | 12 ea |