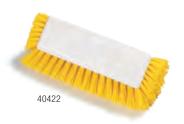

Handles sold separately; see pages 306-307 for handle recommendation

| Standard(00                | 0) Yellow(00)*                                   | Brown(01) | White(02) | Black(03)        |                                |       |
|----------------------------|--------------------------------------------------|-----------|-----------|------------------|--------------------------------|-------|
| Yellow(04)                 | Red(05)                                          | Green(09) | Blue(14)  | Orange(24)       | Purple(68)                     |       |
| <b>Prod No</b>             | Description                                      |           |           | Handle           | Color                          | Pack  |
| Dual Surface Brushes       |                                                  |           |           |                  |                                |       |
| 40423                      | 10" Hi-Lo Floor Scrub Brush                      |           |           | Threaded         | 01, 02, 03, 04, 05, 09, 24, 68 | 12 ea |
| 36197                      | 10" Dual Surface Scrub Brush                     |           |           | Threaded         | 14                             | 12 ea |
| 36190                      | 10" Dual Surface Scrub Brush with Squeegee       |           |           | Threaded         | 14                             | 12 ea |
| 40422                      | 10" Dual Surface Scrub Brush with End Bristles   |           |           | Threaded         | 00*, 05, 09, 14                | 12 ea |
| Floor & Deck Scrub Brushes |                                                  |           |           |                  |                                |       |
| 36175                      | 10" Wood Block with Stiff Polypropylene Bristles |           |           | Threaded/Tapered | 14                             | 12 ea |
| 36275                      | 12" Wood Block with Stiff Polypropylene Bristles |           |           | Threaded/Tapered | 14                             | 12 ea |
| 36193                      | 10" Wood Block with Tampico Bristles             |           |           | Threaded/Tapered | 00                             | 12 ea |
| 36192                      | 10" Wood Block with Palmyra Bristles             |           |           | Threaded/Tapered | 00                             | 12 ea |
| 36292                      | 12" Wood Block with Palmyra Bristles             |           |           | Threaded/Tapered | 00                             | 12 ea |