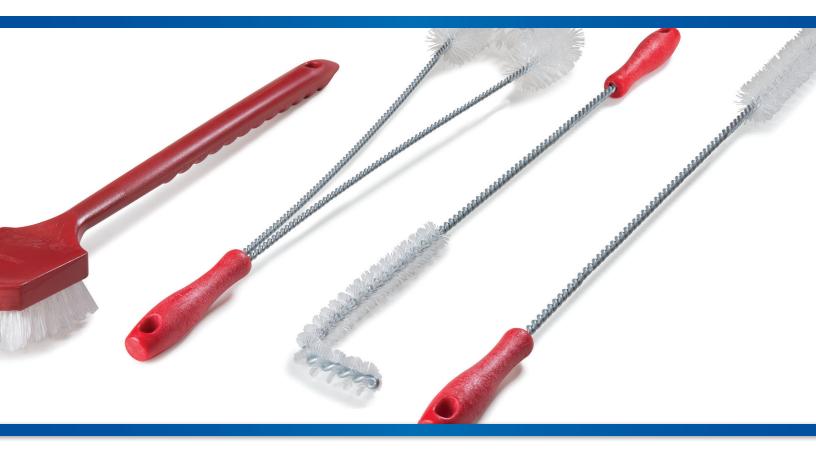

- Safe for use on hot equipment
- Red handle with "HI-HEAT" imprint for easy identification
- Handle stays cool to the touch
- Stiff, durable bristles withstand temperatures up to 500°F
- Ideal for cleaning fryers, vats or other hot equipment

| Red (05) |  |
|----------|--|

| Prod No | Description              | Color | Pack  | Cs Wt/Cube |
|---------|--------------------------|-------|-------|------------|
| 40110   | 28" Straight Fryer Brush | 05    | 12 ea | 5.00/0.35  |
| 40111   | 23" L-shaped Fryer Brush | 05    | 12 ea | 5.00/0.35  |
| 40112   | 24" Looped Fryer Brush   | 05    | 6 ea  | 3.50/0.35  |
| 40113   | 20" Utility Brush        | 05    | 12 ea | 11.50/1.02 |