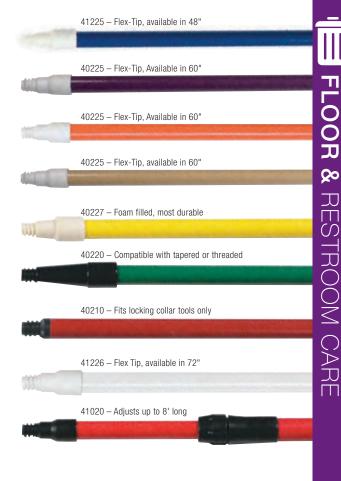

- Durable for heavy usage
- For use with push brooms, sweeps, squeegees, and floor scrubs
- Fiberglass handles are available in threaded, tapered/threaded and telescoping
- Self-Locking Flex-Tip Handle offers greater flexibility and reduces handle stress

## Plastic Handles

- A variety of sizes with reinforced threaded tip
- For light usage

LASTIC

**FIBERGLASS** 

| Prod No D                      | Description                                       |                     |      |                         |                                        |       |
|--------------------------------|---------------------------------------------------|---------------------|------|-------------------------|----------------------------------------|-------|
|                                |                                                   |                     | Dia  | Style                   | Color                                  | Pack  |
| Color-Coded Fiberglass Handles |                                                   |                     |      |                         |                                        |       |
| 41226 7                        | '2" Fiberglass Handle with Self-Lockin            | g Flex-Tip          | 1"   | Threaded                | 00                                     | 12 ea |
| 41225 4                        | 8" Fiberglass Handle with Self-Lockin             | g Flex-Tip          | 1"   | Threaded                | 00, 04, 05, 09, 14                     | 12 ea |
| 41291 3                        | 6" Fiberglass Handle with Self-Lockin             | g Flex-Tip          | 1"   | Threaded                | 00                                     | 12 ea |
| 40225 6                        | 0" Fiberglass Handle with Self-Lockin             | g Flex-Tip          | 1"   | Threaded                | 01, 02, 03, 04, 05, 09, 14, 24, 25, 68 | 12 ea |
| 411///                         | 0" Solid Foam Filled Fiberglass Handle<br>lex-Tip | e with Self-Locking | 1"   | Tapered/Threaded        | 02, 04, 05, 09, 14                     | 12 ea |
| 40220 6                        | 0" Fiberglass Handle                              |                     | 1"   | Tapered/Threaded        | 01, 02, 04, 05, 09, 14                 | 12 ea |
| 40210 6                        | 0" Economy Fiberglass Handle                      |                     | .94" | Female Threaded         | 02, 04, 05, 09, 14                     | 12 ea |
| 41020 5                        | 4" to 8' Threaded Telescoping Fibergla            | ass Handle          | 1"   | Threaded<br>Telescoping | 01, 02, 04, 05, 09, 14                 | 12 ea |
| Plastic Handles                |                                                   |                     |      |                         |                                        |       |
| 40230 3                        | 6" Plastic Handle with Reinforced Tip             |                     | 1"   | Threaded                | 00                                     | 12 ea |
| 40233 4                        | 8" Plastic Handle with Reinforced Tip             |                     | 1"   | Threaded                | 00                                     | 12 ea |
| 40232 6                        | 0" Plastic Handle with Reinforced Tip             |                     | 1"   | Threaded                | 00                                     | 12 ea |