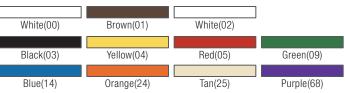

## Plastic Handles

- A variety of sizes with reinforced threaded tip
- For light usage

LASTIC

**FIBERGLASS** 

| Prod No D                      | Description                                       |                     |      |                         |                                        |       |
|--------------------------------|---------------------------------------------------|---------------------|------|-------------------------|----------------------------------------|-------|
|                                |                                                   |                     | Dia  | Style                   | Color                                  | Pack  |
| Color-Coded Fiberglass Handles |                                                   |                     |      |                         |                                        |       |
| 41226 7                        | '2" Fiberglass Handle with Self-Lockin            | g Flex-Tip          | 1"   | Threaded                | 00                                     | 12 ea |
| 41225 4                        | 8" Fiberglass Handle with Self-Lockin             | g Flex-Tip          | 1"   | Threaded                | 00, 04, 05, 09, 14                     | 12 ea |
| 41291 3                        | 6" Fiberglass Handle with Self-Lockin             | g Flex-Tip          | 1"   | Threaded                | 00                                     | 12 ea |
| 40225 6                        | 0" Fiberglass Handle with Self-Lockin             | g Flex-Tip          | 1"   | Threaded                | 01, 02, 03, 04, 05, 09, 14, 24, 25, 68 | 12 ea |
| 411///                         | 0" Solid Foam Filled Fiberglass Handle<br>lex-Tip | e with Self-Locking | 1"   | Tapered/Threaded        | 02, 04, 05, 09, 14                     | 12 ea |
| 40220 6                        | 0" Fiberglass Handle                              |                     | 1"   | Tapered/Threaded        | 01, 02, 04, 05, 09, 14                 | 12 ea |
| 40210 6                        | 0" Economy Fiberglass Handle                      |                     | .94" | Female Threaded         | 02, 04, 05, 09, 14                     | 12 ea |
| 41020 5                        | 4" to 8' Threaded Telescoping Fibergla            | ass Handle          | 1"   | Threaded<br>Telescoping | 01, 02, 04, 05, 09, 14                 | 12 ea |
| Plastic Handles                |                                                   |                     |      |                         |                                        |       |
| 40230 3                        | 6" Plastic Handle with Reinforced Tip             |                     | 1"   | Threaded                | 00                                     | 12 ea |
| 40233 4                        | 8" Plastic Handle with Reinforced Tip             |                     | 1"   | Threaded                | 00                                     | 12 ea |
| 40232 6                        | 0" Plastic Handle with Reinforced Tip             |                     | 1"   | Threaded                | 00                                     | 12 ea |