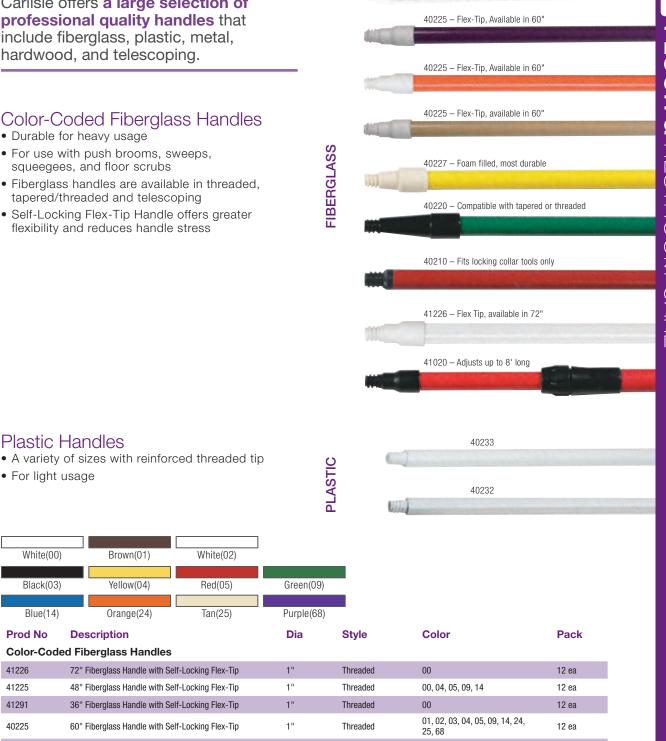

## HANDLES

Carlisle offers a large selection of professional quality handles that include fiberglass, plastic, metal, hardwood, and telescoping.

41225 - Flex-Tip, available in 48"

1"

1"

.94"

1"

1"

1"

1"

Tapered/Threaded

Tapered/Threaded

Female Threaded

Threaded

Threaded

Threaded

Threaded

Telescoping

02, 04, 05, 09, 14

02, 04, 05, 09, 14

00

00

00

01, 02, 04, 05, 09, 14

01.02.04.05.09.14

**Plastic Handles** 

Blue(14)

**Prod No** 

41226

41225

41291

40225

40227

40220

40210

41020

40230

40233

40232

Flex-Tip

60" Economy Fiberglass Handle

36" Plastic Handle with Reinforced Tip

48" Plastic Handle with Reinforced Tip

60" Plastic Handle with Reinforced Tip

54" to 8' Threaded Telescoping Fiberglass Handle

12 ea

12 ea

12 ea

12 ea

12 ea

12 ea

12 ea