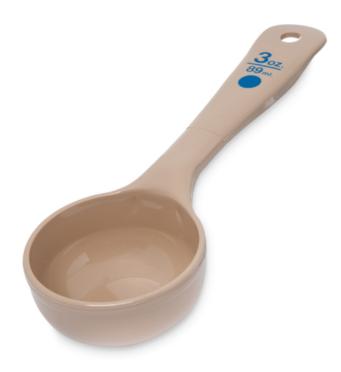

## 432606 - Measure Miser® Solid Short Handle 3 oz - Beige

| Item Number | Case Pack |  |
|-------------|-----------|--|
| 432606      | 12 ea     |  |
|             |           |  |

- Carry a Two-Year Warranty
- Reduced handle size is perfect for make tables or food prep
- Notched handle keeps spoon within easy reach
- Portion control spoon, made of break-resistant polycarbonate
- Recommended for temperatures up to 212° F; withstands dry heat up to 270° F
- Spoon's flat bottom easily spreads sauces or toppings
- Three new sizes! 1 oz, 2.5 oz and 8 oz
- · Polycarbonate stays cool to the touch for greater safety
- Each color represents a different size for easy recognition
- Thumb grip on handle assures steady control; lightweight for serving comfort
- Polycarbonate (PC) is resistant to staining, breaking and chipping
- NSF Listed as N4326