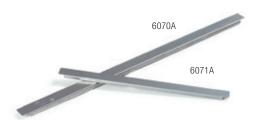

## **Adapter Bars**

- Use adapter bars with in steam table applications, Cateraides, or other standard transport containers
- Two sizes available to work with full or fractional size pans

| Prod No      | Description        | Pack  |
|--------------|--------------------|-------|
| Adapter Bars |                    |       |
| 6070A △      | 20.5" Adapter Bar  | 12 ea |
| 6071A △      | 12.75" Adapter Bar | 12 ea |