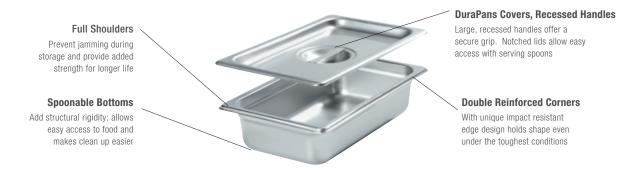

## DuraPan™ food pans

Double reinforced corners and unique impact resistant edge design help pans hold shape; will not jam together during storage. Tapered pans fit standard food pan templates and will stack or nest with most other leading brands. Versatile 18-8 stainless pans go from freezer to oven to serving line; ideal for cook-chill operations.

#### **DuraPan Covers**

- Made of heavy gauge 18-8 stainless steel
- · Available in solid or slotted styles
- Recessed handles offer a secure grip
- Notched lids allow easy access for serving spoons