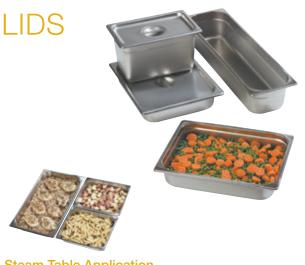

# METAL FOOD PANS & LIDS

Food pans are the back bone of any foodservice operation. For storing, preparing, and serving, they are a necessity. Only Carlisle offers you complete versatility with a broad range of food pans to meet your needs.

## DuraPan™ food pans

Double reinforced corners and unique impact resistant edge design help pans hold shape; will not jam together during storage. Tapered pans fit standard food pan templates and will stack or nest with most other leading brands. Versatile 18-8 stainless pans go from freezer to oven to serving line; ideal for cook-chill operations.

#### **DuraPan Covers**

- Made of heavy gauge 18-8 stainless steel
- · Available in solid or slotted styles
- Recessed handles offer a secure grip
- Notched lids allow easy access for serving spoons

### **Steam Table Application**

DuraPan's impact resistant edge maintains shape better and lays flat, providing a tight seal for better temperature retention in steam tables