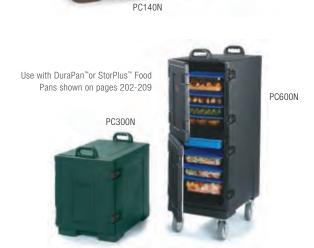

## Insulated End Loader

- Individual track for each food pan
- PC300N end loader holds five 2.5" deep pans
- PC600N has twice the capacity of the PC300N
- PC600N's separate compartments enable you to put hot food in one; cold in the other
- NSF Listed