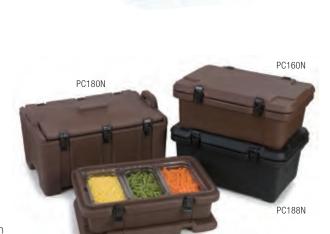

## Insulated Sheet Pan & Tray Carrier

- Individual tracks accommodate seven 18" x 26" trays
- Use with sheet pans shown on page 175
- NSF Listed

- Accommodates all third, half, and full size food pans
- PC188N top loader holds up to 8" deep food pan