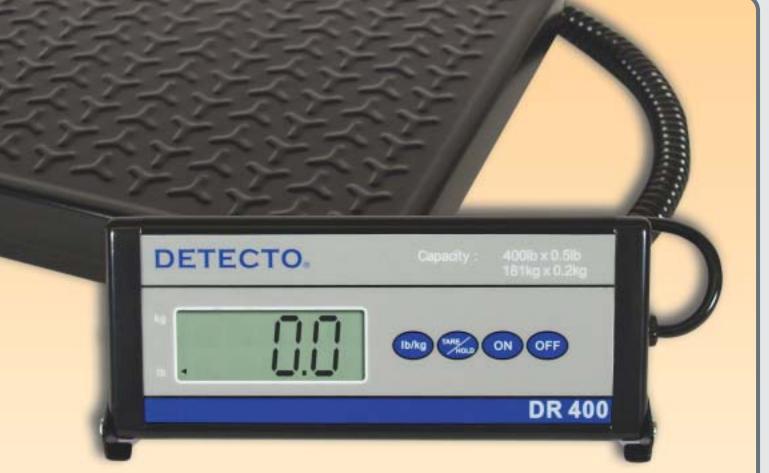

## DR Series Low Profile Platform Scales

Digital Accuracy at a Competitive Price

- Large 1" LCD display
- Lb/kg conversion
- Battery power
- Auto shutoff
- Push-button tare
- Available in 2 capacities

A ccurate and reliable, Detecto's economical, general purpose DR Series platform scales quickly pay for themselves when used for receiving goods by weight. The remote indicator easily mounts on table or wall and features a large 1" display, units conversion, and tare. Battery powered, these scales are portable so you can have a scale anywhere you need it.

## **Specifications**

Capacity: DR150 - 150 lb x .2 lb / 68 kg x .1 kg

DR400 - 400 lb x .5 lb / 181 kg x .2 kg

Display: 4 digit, 7 segment, liquid crystal display, 1" / 25 mm high

Keypad: 4 keys: lb/kg, Tare/Hold, On, Off

Platform: 12" square, painted steel

Units: Pounds, kilograms

Load Cells: 1

Power: 9 volts DC supplied by 6 "AA" alkaline batteries or 115 volt AC

adapter (included)

Cardinal Scale reserves the right to improve, enhance or modify features and specifications without prior notice.