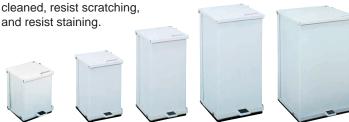

## Detecto's Step-On Cans have unitized construction for durability!

Available in heavy-gauge stainless steel or an epoxy polyester finish.

**Plastic Liners for Step-On Cans** 

Economic, white epoxy cans are easily

Sold By:

Easy to Clean Plastic Liners, available for 16, 24, and 32 quart cans, are ideal for use where disposable bags are not desired.