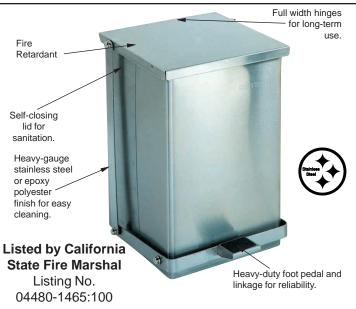

## Detecto's Step-On Cans have unitized construction for durability!

Available in heavy-gauge stainless steel or an epoxy polyester finish.