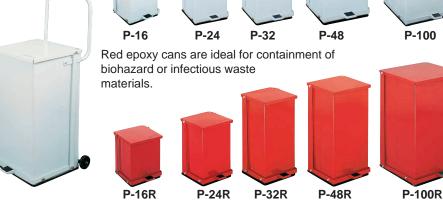

## Detecto's Step-On Cans have unitized construction for durability!

Available in heavy-gauge stainless steel or an epoxy polyester finish.

## **Step-On Can Dimensions**

16 qt (4 gal) .... 13"H x 11<sup>3</sup>/<sub>4</sub>"W x 13"D 24 qt (6 gal) .... 16"H x 11<sup>3</sup>/<sub>4</sub>"W x 13"D 32 qt (8 gal) .... 21"H x 11<sup>3</sup>/<sub>4</sub>"W x 13"D 48 qt (12 gal) .... 23<sup>1</sup>/<sub>2</sub>"H x 13"W x 14"D 100 qt (25 gal) .... 27<sup>3</sup>/<sub>4</sub>"H x 16<sup>3</sup>/<sub>4</sub>"W x 17<sup>3</sup>/<sub>4</sub>"D