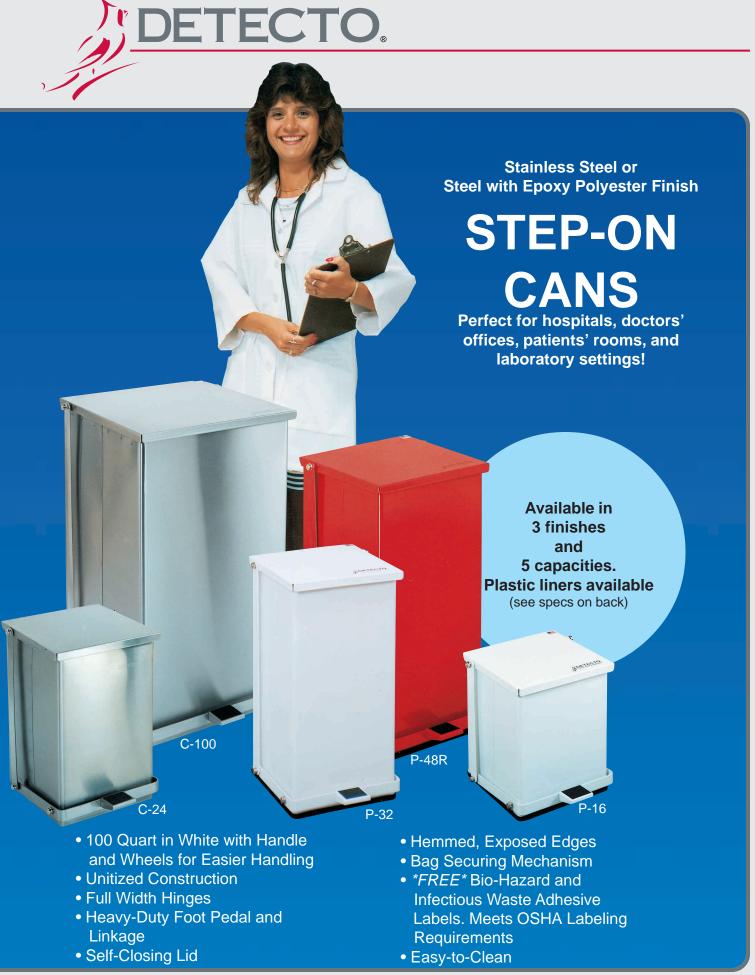

## Detecto's Step-On Cans have unitized construction for durability!

Available in heavy-gauge stainless steel or an epoxy polyester finish.

## **Step-On Can Dimensions**

16 qt (4 gal) .... 13"H x 11<sup>3</sup>/<sub>4</sub>"W x 13"D 24 qt (6 gal) .... 16"H x 11<sup>3</sup>/<sub>4</sub>"W x 13"D 32 qt (8 gal) .... 21"H x 11<sup>3</sup>/<sub>4</sub>"W x 13"D 48 qt (12 gal) .... 23<sup>1</sup>/<sub>2</sub>"H x 13"W x 14"D 100 qt (25 gal) .... 27<sup>3</sup>/<sub>4</sub>"H x 16<sup>3</sup>/<sub>4</sub>"W x 17<sup>3</sup>/<sub>4</sub>"D