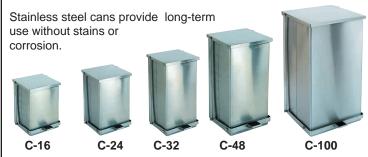

## Detecto's Step-On Cans have unitized construction for durability!

Available in heavy-gauge stainless steel or an epoxy polyester finish.

## **Step-On Can Dimensions**

16 qt (4 gal) .... 13"H x 11<sup>3</sup>/<sub>4</sub>"W x 13"D 24 qt (6 gal) .... 16"H x 11<sup>3</sup>/<sub>4</sub>"W x 13"D 32 qt (8 gal) .... 21"H x 11<sup>3</sup>/<sub>4</sub>"W x 13"D 48 qt (12 gal) .... 23<sup>1</sup>/<sub>2</sub>"H x 13"W x 14"D 100 qt (25 gal) .... 27<sup>3</sup>/<sub>4</sub>"H x 16<sup>3</sup>/<sub>4</sub>"W x 17<sup>3</sup>/<sub>4</sub>"D