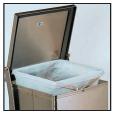

## Internal bail mechanism secures disposable bag.

Fold top of bag over edges of bail to secure.

Press bail mechanism back into place.