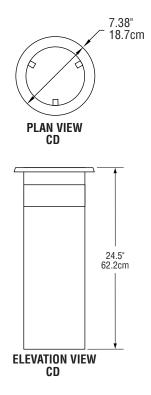

## **Mechanical Data-Standard Unit**

| MODEL  | CUTOUT       | CUP DIAMETER              | SHIP           |
|--------|--------------|---------------------------|----------------|
| NUMBER | DIAMETER     | RANGE                     | WEIGHT         |
| CD     | 5.12" (13cm) | 2.5"-4.63" (6.3cm-11.8cm) | 15 lbs/ 6.8 kg |