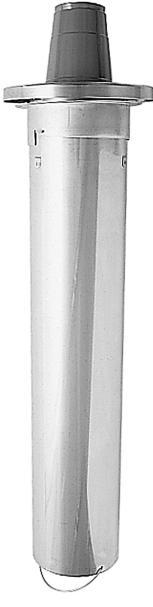

## **Short Form Specifications**

**Dispenser tube** is constructed of stainless steel. Top supporting flange is 18-gauge stainless steel.

**Elevating mechanism** consists of a calibrated stainless steel spring and three equally spaced stainless steel friction strips fastened to a stainless steel collar. All three friction strips are adjustable in unison by rotating the collar.

**NOTE:** Two compression springs are provided; one for paper cups, one for foam cups. Dispenser capacities will vary depending on style of cup.