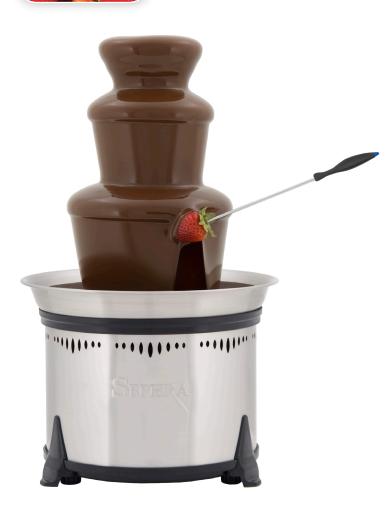

THE CLASSIC

Serves 40+ guests Chocolate Capacity: Min. 4 lbs, Max. 6 lbs Model: CF18L

The Sephra Classic 18" home chocolate fountain is the perfect sized fountain for 40 guests. With smart styling and easy to clean parts, this fountain can be used for almost any party. Try not only chocolate, but cheese fondue, BBQ sauce, and maple syrup as well. Brunch served with warm maple syrup from a fountain will never be forgotten. The Sephra Classic chocolate fountain holds a maximum of six pounds of chocolate and runs on a minimum of 4 pounds.