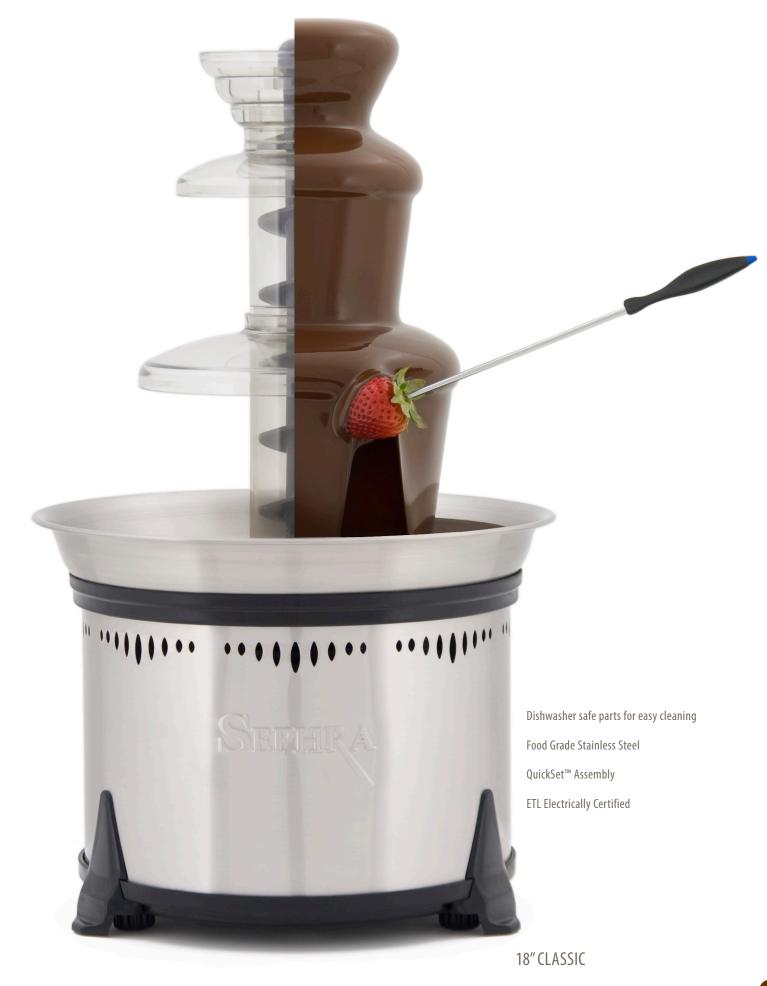

THE CLASSIC

Serves 40+ guests Chocolate Capacity: Min. 4 lbs, Max. 6 lbs Model: CF18L

The Sephra Classic 18" home chocolate fountain is the perfect sized fountain for 40 guests. With smart styling and easy to clean parts, this fountain can be used for almost any party. Try not only chocolate, but cheese fondue, BBQ sauce, and maple syrup as well. Brunch served with warm maple syrup from a fountain will never be forgotten. The Sephra Classic chocolate fountain holds a maximum of six pounds of chocolate and runs on a minimum of 4 pounds.