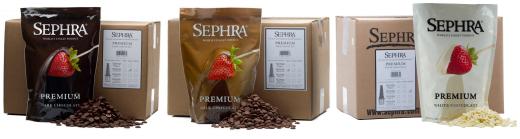

## SEPHRA PREMIUM COUVERTURE CHOCOLATE

## QUALITY FEATURES:

- Chocolate Fountain Ready
- All Natural
- Exquisitely Rich Flavor & Texture
- Professional Quality Baking Chocolate
- Couverture Chocolate Represents the Highest Grade Chocolate Available
- Gluten Free
- Kosher Dairy Certified By Orthodox Union  $\mathbb{O}$  D
- Up to 59% Cocoa
- Unmatched Taste & Quality
- 2lb Packages in Chip Form
- Microwave Safe, BPA Free Packaging
- No Trans Fat, No Hydrogenated Palm Kernel Oil
- Up to 38% Cocoa Butter

36

Sephra chocolate is great for the following:

2 lb Premium Milk, Dark and White Chocolate

4 lb Premium Milk, Dark and White Chocolate

## 20 lb Premium Milk, Dark and White Chocolate

| PRODUCT INFO            | Weight | Stock Code | UPC                | % Cocoa | Total<br>Fat % | D<br>Kosher | Format | Pack Size | DC     |
|-------------------------|--------|------------|--------------------|---------|----------------|-------------|--------|-----------|--------|
| Premium Dark Semi Sweet | 20lb   | 28004      | Case: 180657000230 | 59%     | 38%            | Dairy       | Chip   | 10 x 2lb  | CA, NY |
| Premium Dark Semi Sweet | 4lb    | 21004      | Bag: 180657000209  | 59%     | 38%            | Dairy       | Chip   | 2 x 2lb   | CA     |
| Premium Milk            | 20lb   | 28005      | Case: 180657000278 | 35%     | 36%            | Dairy       | Chip   | 10 x 2lb  | CA, NY |
| Premium Milk            | 4lb    | 21005      | Bag: 180657000247  | 35%     | 36%            | Dairy       | Chip   | 2 x 2lb   | CA     |
| Premium White           | 20lb   | 28006      | Case: 180657000315 | 37%     | 40%            | Dairy       | Chip   | 10 x 2lb  | CA, NY |
| Premium White           | 4lb    | 21006      | Bag: 180657000285  | 37%     | 40%            | Dairy       | Chip   | 2 x 2lb   | CA     |