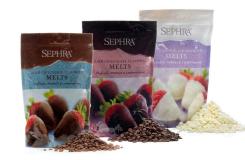

## **SEPHRA MELTS DIPPING & COATING COMPOUND**

QUALITY FEATURES:

- Chocolate Fountain Ready
- Professional Quality Chocolate Coating
- No Tempering Needed
- Trans Fat Free
- Gluten Free
- Kosher Dairy Certified By Orthodox Union OD
- Unmatched Taste & Quality
- 2lb Packages in Chip Form
- Microwave Safe, BPA Free Packaging
- Roll Refined to 30 Microns
- Deliciously Rich Flavor & Texture
- Forms Hard Shiny Shell

Sephra Melts represent one of the highest quality chocolate dipping and coating compounds on the market. The Dark, Milk and White Melts are delicious and cost-effective. Sephra roll refines the ingredients to 30 microns. This refining method produces an unequaled velvety smooth texture and provides an excellent flavor profile for each type of coating. The packaging is BPA free for easy melting in the microwave and does not require any oil for use in a chocolate fountain. Sephra Melts have the perfect viscosity for use in Sephra's chocolate fountains. They are also fantastic for candy making, since no tempering is required and they are gluten free. Sephra Melts produce an exquisite sheen and unmatched presentation making it the chocolate coating of choice for dipping and candy-making professionals.