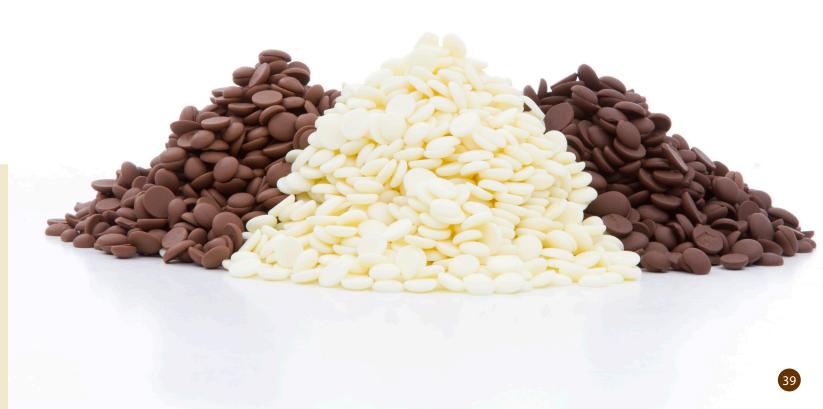

Sephra Melts represent one of the highest quality chocolate dipping and coating compounds on the market. The Dark, Milk and White Melts are delicious and cost-effective. Sephra roll refines the ingredients to 30 microns. This refining method produces an unequaled velvety smooth texture and provides an excellent flavor profile for each type of coating. The packaging is BPA free for easy melting in the microwave and does not require any oil for use in a chocolate fountain. Sephra Melts have the perfect viscosity for use in Sephra's chocolate fountains. They are also fantastic for candy making, since no tempering is required and they are gluten free. Sephra Melts produce an exquisite sheen and unmatched presentation making it the chocolate coating of choice for dipping and candy-making professionals.