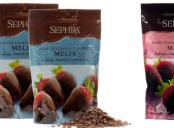

## **SEPHRA MELTS DIPPING & COATING COMPOUND**

QUALITY FEATURES:

- Chocolate Fountain Ready
- Professional Quality Chocolate Coating
- No Tempering Needed
- Trans Fat Free
- Gluten Free
- Kosher Dairy Certified By Orthodox Union OD
- Unmatched Taste & Quality
- 2lb Packages in Chip Form
- Microwave Safe, BPA Free Packaging
- Roll Refined to 30 Microns
- Deliciously Rich Flavor & Texture
- Forms Hard Shiny Shell

Sephra Melts represent one of the highest quality chocolate dipping and coating compounds on the market. The Dark, Milk and White Melts are delicious and cost-effective. Sephra roll refines the ingredients to 30 microns. This refining method produces an unequaled velvety smooth texture and provides an excellent flavor profile for each type of coating. The packaging is BPA free for easy melting in the microwave and does not require any oil for use in a chocolate fountain. Sephra Melts have the perfect viscosity for use in Sephra's chocolate fountains. They are also fantastic for candy making, since no tempering is required and they are gluten free. Sephra Melts produce an exquisite sheen and unmatched presentation making it the chocolate coating of choice for dipping and candy-making professionals.