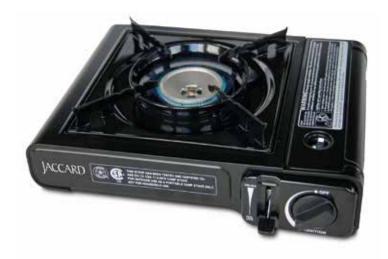

## Professional Stove 2 Go™

Compact portable burner ideal for food service applications, such as catering, brunch and omelet stations as well as camping trip, power outages, and more! CSA Listed and certified meeting applicable standards as required by North American Law.

## Professional Stove 2 Go™

201701 Portable Butane Stove

\*The CSA Group is recognized and accredited by the United States Occupational Safety and Health Administration