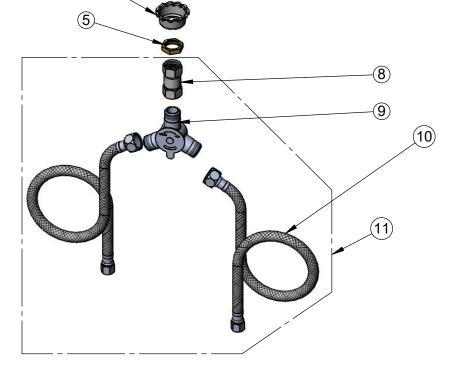

| ITEM<br>NO. | SALES NO. | DESCRIPTION                                                                 |
|-------------|-----------|-----------------------------------------------------------------------------|
| 1           | PA-N      | Retaining Nut                                                               |
| 2           | PA-B      | Blank Pivot Action Handle w/<br>Retaining Nut and Spanner Bit               |
| 3           | 238A-PA   | Pivot Action Metering Cartridge w/<br>Retaining Nut                         |
| 4           | 001000-45 | Rosette Washer                                                              |
| 5           | 002954-45 | Shank Lock Nut                                                              |
| 6           | 238AB-PA  | Pivot Action Metering Cartridge w/<br>Blank PA Handle & Spanner Bit         |
| 7           | B-0199-03 | 2.2 GPM Aerator                                                             |
| 8           | 017506-45 | 1/2" NPSM Swivel Coupling                                                   |
| 9           | 5EF-0006  | Mechanical Mixing Valve                                                     |
| 10          | 5EF-0005  | Supply Hose, 9/16-24 Female x 1/2" NPSM                                     |
| 11          | 019806-40 | Temperature Control Mixing Valve w/ Flexible 3/8" Compression Female Inlets |

014734-45 #8 Spanner Bit

016654-45 Pivot Action Handle VR Screw

**Product Specifications:** 

(4)

Single Hole Single Temperature Deck Mount Basin Faucet, Pivot Action Metering Cartridge, Blank Pivot Action Handle w/ VR Screw, 2.2 GPM Aerator, Temperature Control Mixing Valve w/ Integral Check Valves & 18" Flexible Stainless Steel Supply Hoses w/ 3/8" Compression Female Inlets