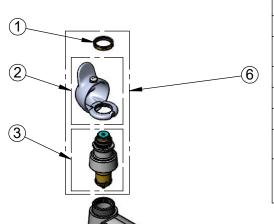

| ITEM<br>NO. | SALES NO. | DESCRIPTION                                                                 |
|-------------|-----------|-----------------------------------------------------------------------------|
| 1           | PA-N      | Retaining Nut                                                               |
| 2           | PA-B      | Blank Pivot Action Handle w/<br>Retaining Nut and Spanner Bit               |
| 3           | 238A-PA   | Pivot Action Metering Cartridge w/<br>Retaining Nut                         |
| 4           | 001000-45 | Rosette Washer                                                              |
| 5           | 002954-45 | Shank Lock Nut                                                              |
| 6           | 238AB-PA  | Pivot Action Metering Cartridge w/<br>Blank PA Handle & Spanner Bit         |
| 7           | B-0199-03 | 2.2 GPM Aerator                                                             |
| 8           | 017506-45 | 1/2" NPSM Swivel Coupling                                                   |
| 9           | 5EF-0006  | Mechanical Mixing Valve                                                     |
| 10          | 5EF-0005  | Supply Hose, 9/16-24 Female x 1/2" NPSM                                     |
| 11          | 019806-40 | Temperature Control Mixing Valve w/ Flexible 3/8" Compression Female Inlets |

014734-45 #8 Spanner Bit

016654-45 Pivot Action Handle VR Screw

**Product Specifications:** 

(4)

Single Hole Single Temperature Deck Mount Basin Faucet, Pivot Action Metering Cartridge, Blank Pivot Action Handle w/ VR Screw, 2.2 GPM Aerator, Temperature Control Mixing Valve w/ Integral Check Valves & 18" Flexible Stainless Steel Supply Hoses w/ 3/8" Compression Female Inlets