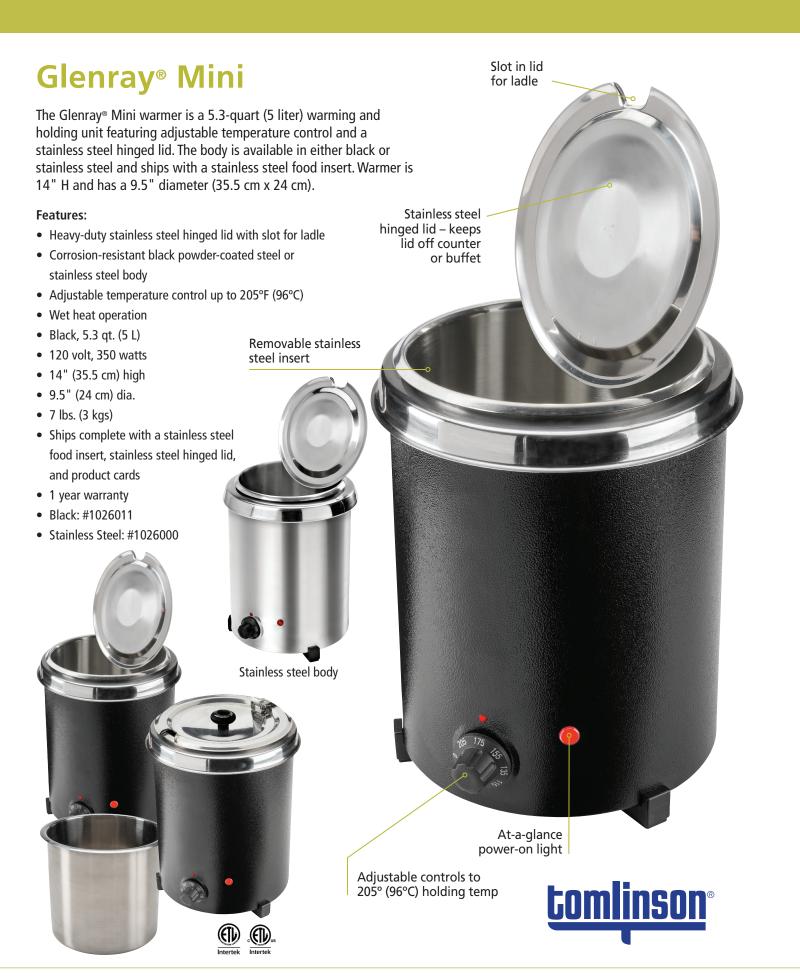

## Get the power of a Glenray<sup>®</sup> Kettle in a smaller package with the new Glenray<sup>®</sup> Mini Warmer.

Use Tomlinson's Glenray<sup>®</sup> Mini Warmer for niche items with a small but devoted following. The Glenray Mini provides the flexibility to try new things in smaller batches, test market it, and expand your customer base! Enjoy greater control in portioning out cook/chill items and make smaller batches of scratch items. The mini warmer also goes places full-size kettles and warmers can't, meaning smaller operations can offer soups, stews, sauces, gravies, and dips while occupying a dramatically smaller footprint. Available in either black powder-coated steel or stainless steel body.