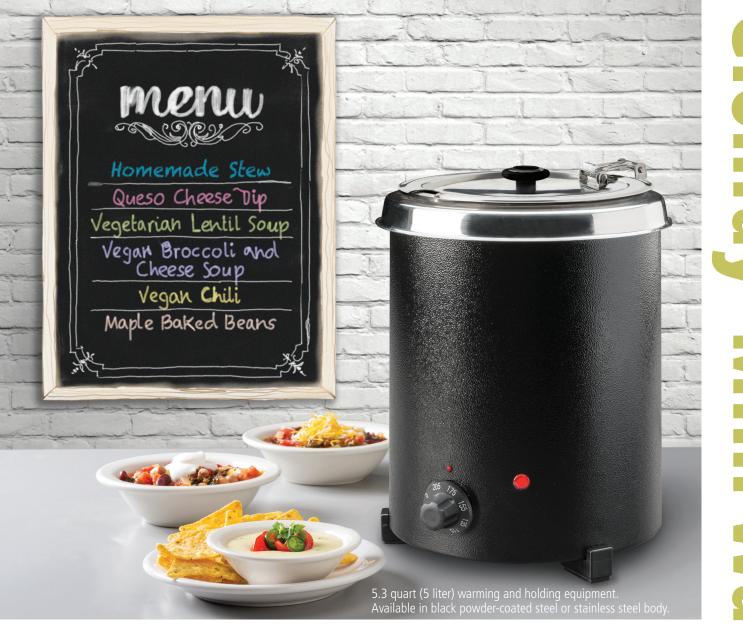

## Get the power of a Glenray<sup>®</sup> Kettle in a smaller package with the new Glenray<sup>®</sup> Mini Warmer.

Use Tomlinson's Glenray<sup>®</sup> Mini Warmer for niche items with a small but devoted following. The Glenray Mini provides the flexibility to try new things in smaller batches, test market it, and expand your customer base! Enjoy greater control in portioning out cook/chill items and make smaller batches of scratch items. The mini warmer also goes places full-size kettles and warmers can't, meaning smaller operations can offer soups, stews, sauces, gravies, and dips while occupying a dramatically smaller footprint. Available in either black powder-coated steel or stainless steel body.