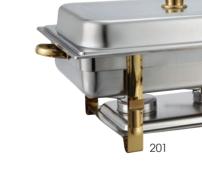

## CROWN MEDIUM WEIGHT SERIES

- Classic art deco design with gold accents
- Satin finish stainless steel, with mirror finish cover
- 8 quart oblong chafer features a frame clip for the cover
- Includes food pan, water pan, and fuel holder(s)

| MALIE         | 3 <i>U</i> |               |
|---------------|------------|---------------|
| <b>MEDIUM</b> | WEIGHT     | <b>SERIES</b> |
| A             |            |               |

| ITEM   | DESCRIPTION            | UOM  | CASE  |
|--------|------------------------|------|-------|
| 201    | 8 Qt. Full-size        | Set  | 1     |
| 202    | 6 Qt. Oval             | Set  | 1     |
| 203    | 4 Qt. Round            | Set  | 1     |
| C-WPF  | Water Pan for 201      | Each | 6     |
| 202-WP | Water Pan for 202      | Each | 12    |
| 203-WP | Water Pan for 203      | Each | 12    |
| SPF2   | Food Pan for 201       | Each | 6/12  |
| 202-FP | Food Pan for 202       | Each | 12    |
| 203-FP | Food Pan for 203       | Each | 12    |
| C-F1   | Fuel Holder with Cover | Each | 12/48 |