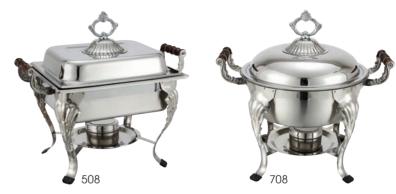

- Elegance combined with ornate details, the Crown collection is designed exclusively for formal settings
- ◆ Mirror finish stainless steel
- ◆ Includes food pan, water pan, and fuel holder(s)
- ♦ Wooden handles

| ITEM   | DESCRIPTION             | UOM  | CASE  |
|--------|-------------------------|------|-------|
| 408-1  | 8 Qt. Full-Size, Oblong | Set  | 1     |
| 508    | 4 Qt. Half-Size, Oblong | Set  | 1     |
| 708    | 6 Qt., Round            | Set  | 1     |
| C-WPF  | Water Pan for 408-1     | Each | 6     |
| 508-WP | Water Pan for 508       | Each | 1     |
| 708-WP | Water Pan for 708       | Each | 6     |
| SPF2   | Food Pan for 408-1      | Each | 6/12  |
| 508-FP | Food Pan for 508        | Each | 1     |
| 708-FP | Food Pan for 708        | Each | 6     |
| C-F1   | Fuel Holder with Cover  | Each | 12/48 |