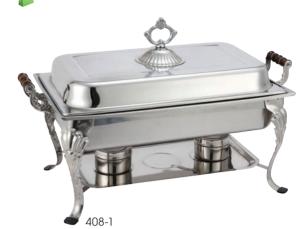

- Elegance combined with ornate details, the Crown collection is designed exclusively for formal settings
- ◆ Mirror finish stainless steel
- ◆ Includes food pan, water pan, and fuel holder(s)
- ♦ Wooden handles

| ITEM   | DESCRIPTION             | UOM  | CASE  |
|--------|-------------------------|------|-------|
| 408-1  | 8 Qt. Full-Size, Oblong | Set  | 1     |
| 508    | 4 Qt. Half-Size, Oblong | Set  | 1     |
| 708    | 6 Qt., Round            | Set  | 1     |
| C-WPF  | Water Pan for 408-1     | Each | 6     |
| 508-WP | Water Pan for 508       | Each | 1     |
| 708-WP | Water Pan for 708       | Each | 6     |
| SPF2   | Food Pan for 408-1      | Each | 6/12  |
| 508-FP | Food Pan for 508        | Each | 1     |
| 708-FP | Food Pan for 708        | Each | 6     |
| C-F1   | Fuel Holder with Cover  | Each | 12/48 |