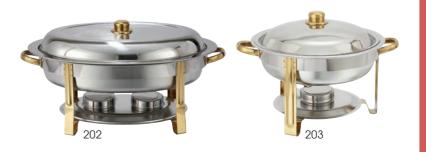

## CROWN MEDIUM WEIGHT SERIES

- Classic art deco design with gold accents
- Satin finish stainless steel, with mirror finish cover
- 8 quart oblong chafer features a frame clip for the cover
- Includes food pan, water pan, and fuel holder(s)

| MALIE         | 3 <i>U</i> |               |
|---------------|------------|---------------|
| <b>MEDIUM</b> | WEIGHT     | <b>SERIES</b> |
| A             |            |               |

| ITEM   | DESCRIPTION            | UOM  | CASE  |
|--------|------------------------|------|-------|
| 201    | 8 Qt. Full-size        | Set  | 1     |
| 202    | 6 Qt. Oval             | Set  | 1     |
| 203    | 4 Qt. Round            | Set  | 1     |
| C-WPF  | Water Pan for 201      | Each | 6     |
| 202-WP | Water Pan for 202      | Each | 12    |
| 203-WP | Water Pan for 203      | Each | 12    |
| SPF2   | Food Pan for 201       | Each | 6/12  |
| 202-FP | Food Pan for 202       | Each | 12    |
| 203-FP | Food Pan for 203       | Each | 12    |
| C-F1   | Fuel Holder with Cover | Each | 12/48 |