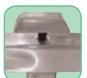

ALUMINUM SHEET PAN & BUN RACKS

Winco's exclusive Weld<sup>2</sup> System features fail-safe rigidity through both bolting and welding at all critical joints to prevent warping with long term, high-traffic use

## WELDED SHEET PAN RACKS

◆ Featuring Winco's exclusive Weld² Dual Weldment System

Made for the most demanding restaurant kitchens,

these aluminum sheet pan racks accommodate standard full-size 18" x 26" sheet/bun pans, or twice the capacity with half-size 18" x 13" pans. All racks are shipped knocked down and require assembly