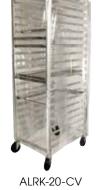

#### SHEET PAN RACK ACCESSORIES

| ITEM       | DESCRIPTION                                  | UOM  | CASE |
|------------|----------------------------------------------|------|------|
| ALRK-10-CV | Cover for 10-Tier Rack                       | Each | 1/12 |
| ALRK-20-CV | Cover for 20- and 30-Tier<br>Racks           | Each | 1/12 |
| ALRC-5ST   | Caster for ALRK and<br>AWRK-series           | Each | 12   |
| ALRC-5STK  | Caster w/Brake for ALRK & AWRK-series        | Each | 12   |
| ALRC-5H    | Caster for ALRK-30BK,<br>Heavyweight         | Each | 12   |
| ALRC-5HK   | Caster w/Brake for<br>ALRK-30BK, Heavyweight | Each | 12   |
|            |                                              |      |      |