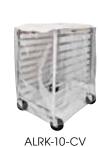

#### SHEET PAN RACK ACCESSORIES

| ITEM       | DESCRIPTION                                  | UOM  | CASE |
|------------|----------------------------------------------|------|------|
| ALRK-10-CV | Cover for 10-Tier Rack                       | Each | 1/12 |
| ALRK-20-CV | Cover for 20- and 30-Tier<br>Racks           | Each | 1/12 |
| ALRC-5ST   | Caster for ALRK and<br>AWRK-series           | Each | 12   |
| ALRC-5STK  | Caster w/Brake for ALRK & AWRK-series        | Each | 12   |
| ALRC-5H    | Caster for ALRK-30BK,<br>Heavyweight         | Each | 12   |
| ALRC-5HK   | Caster w/Brake for<br>ALRK-30BK, Heavyweight | Each | 12   |
|            |                                              |      |      |