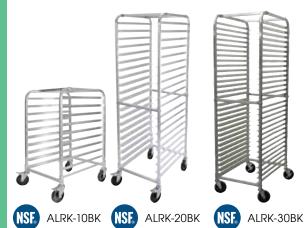

# SHEET PAN RACKS WITH BRAKES

Ships knocked down

♦ NSF listed

| ITEM      | DESCRIPTION                                    | UOM  | CASE |  |
|-----------|------------------------------------------------|------|------|--|
| ALRK-10BK | 10-Tier, 3" Spacing                            | Each | 1    |  |
| ALRK-20BK | 20-Tier, 3" Spacing                            | Each | 1    |  |
| ALRK-30BK | 30-Tier, 2" Spacing (with heavyweight casters) | Set  | 1    |  |