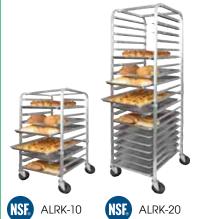

#### SHEET PAN RACKS

- Ships knocked down
- NSF listed

| ITEM    | DESCRIPTION       | UOM  | CASE |
|---------|-------------------|------|------|
| ALRK-10 | 10-Tier w/o Brake | Each | 1    |
| ALRK-20 | 20-Tier w/o Brake | Each | 1    |