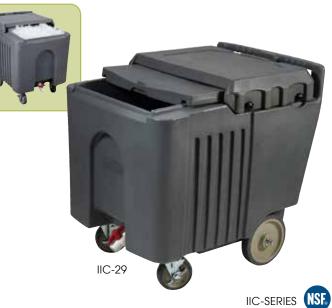

## **INSULATED ICE CADDY**

- Can be used inside or outdoors, in hot or humid conditions
- Drain shelf keeps ice separate from the water, greatly increasing storage time
- Polyethylene molded body is durable and light-weight, top lid slides open
- Polyurethane foam insulation effectively keeps ice cold for several days
- Recessed front handle for convenient pulling or lifting
- No assembly required; oil caster wheel bearings before use
- 125 lb capacity
- NSF listed

|          | ITEM    | DESCRIPTION                | SIZE                                   | UOM  | CASE |
|----------|---------|----------------------------|----------------------------------------|------|------|
| <b>*</b> | IIC-29  | Ice Caddy<br>w/Sliding Lid | Ext Dim:<br>23" x<br>31.5" x<br>29.25" | Set  | 1    |
|          | IIC-C8  | Caster for IIC-29          | 8"                                     | Each | 1    |
|          | IIC-C5B | Brake Caster for IIC-29    | 5"                                     | Each | 1    |

# PIZZA/DELIVERY BAGS

**INSULATED ICE CADDY** 