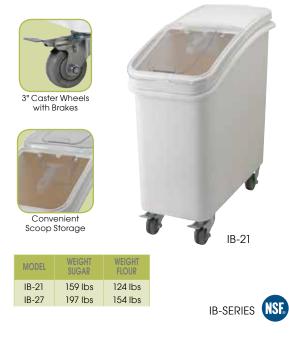

## **INGREDIENT BINS**

- Ideal for mobile storage in the kitchen
- Advanced super-clasp lid design makes it easy to scoop ingredients without removing the entire cover
- Clear, plastic front cover makes it simple to identify the ingredients while keeping foods fresh longer
- 3" caster wheels with brakes make this bin convenient to move from one kitchen work area to another
- Scoop handle designed to remain out of ingredients and prevent contamination

### NSF listed

| ITEM     | DESCRIPTION                         | SIZE                       | UOM  | CASE |
|----------|-------------------------------------|----------------------------|------|------|
| IB-21    | 21 Gallon                           | 13" x 29-1/4"<br>x 28"     | Set  | 1    |
| IB-27    | 27 Gallon                           | 15-1/2" x<br>29-1/2" x 28" | Set  | 1    |
| IB-C3    | Caster for IB-21<br>and IB-27       | 3"                         | Each | 1    |
| IB-C3B   | Caster w/Brake<br>for IB-21 & IB-27 |                            | Each | 1    |
| IB-21-LE | Lid for IB-21                       |                            | Each | 6    |
| IB-27-LE | Lid for IB-27                       |                            | Each | 6    |

## **INGREDIENT BINS**