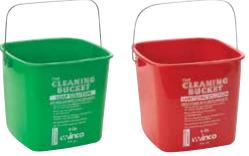

# **CLEANING ACCESSORIES**

PPL-6R

ITEM

PPL-3G

PPL-3R

PPL-6G

PPL-6R

### GLASS POLISHING TOWEL

**CLEANING BUCKETS** 

DESCRIPTION

3 Qt, Red

6 Qt, Red

3 Qt, Green

6 Qt, Green

Green pail for soap solution

 Red pail for sanitizing solution Not for use with food products

- ♦ 100% cotton
- Lint-free and non-abrasive to eliminate streaking, yet is gentle on glassware

CASE

12

12

12

12

Each