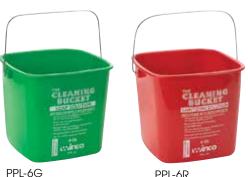

# **CLEANING ACCESSORIES**

PPL-6R

ITEM

PPL-3G

PPL-3R

PPL-6G

PPL-6R

### GLASS POLISHING TOWEL

**CLEANING BUCKETS** 

DESCRIPTION

3 Qt, Red

6 Qt, Red

3 Qt, Green

6 Qt, Green

Green pail for soap solution

 Red pail for sanitizing solution Not for use with food products

- ♦ 100% cotton
- Lint-free and non-abrasive to eliminate streaking, yet is gentle on glassware

CASE

12

12

12

12

Each