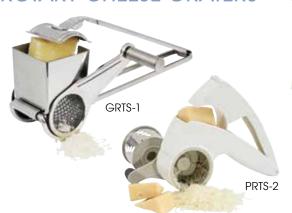

# ROTARY CHEESE GRATERS

## STAINLESS STEEL CHEESE GRATER

◆ 18/8 stainless steel rotary grater with one drum for grating fine cheeses

| ITEM   | DESCRIPTION                 | UOM  | CASE  |  |
|--------|-----------------------------|------|-------|--|
| GRTS-1 | 8-1/4"L x 4-3/4"W x 3-3/8"H | Each | 12/36 |  |

## PLASTIC CHEESE GRATER

- Ideal for grating hard cheese or chocolate
- ♦ Includes two (2) interchangeable drums for fine and coarse grating
- Dishwasher safe

| ITEM   | DESCRIPTION             | UOM  | CASE |  |
|--------|-------------------------|------|------|--|
| PRTS-2 | 7"L x 3-1/2"W x 4-3/8"H | Each | 6/24 |  |