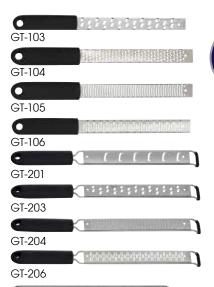

# GRATERS WITH COVER

## **GRATERS WITH COVER**

- ◆ Etched 18/8 stainless steel blade, black soft-grip handle
- Anti-corrosive and durable
- Anti-slip feet (only available on GT-201/203/204/206)
- ◆ Two blade types in one product (GT-345 only)
- Dishwasher safe

| ITEM   | DESCRIPTION                                    | UOM  | CASE  |
|--------|------------------------------------------------|------|-------|
| GT-103 | Medium Coarse Blade                            | Each | 12/72 |
| GT-104 | Zester Blade                                   | Each | 12/72 |
| GT-105 | Fine Blade                                     | Each | 12/72 |
| GT-106 | Ribbon Blade                                   | Each | 12/72 |
| GT-201 | Slicer Blade & Anti-Slip Feet                  | Each | 12/72 |
| GT-203 | Medium Coarse Blade &<br>Anti-Slip Feet        | Each | 12/72 |
| GT-204 | Zester Blade & Anti-Slip Feet                  | Each | 12/72 |
| GT-206 | Ribbon Blade & Anti-Slip Feet                  | Each | 12/72 |
| GT-345 | Half Zester / Half Fine Blade & Anti-Slip Feet | Each | 12/72 |

|                  |   | GT-100 series, with<br>soft grip handle, one<br>side blade<br>(one type per item) | GT-200 series, with<br>additional anti-slip feet<br>feature and all features<br>of GT-100 series | GT-301 with anti-slip<br>feet and 2 types of<br>blade on one item | GT-401 with 5 sides<br>of different blades<br>and soft grip handle |
|------------------|---|-----------------------------------------------------------------------------------|--------------------------------------------------------------------------------------------------|-------------------------------------------------------------------|--------------------------------------------------------------------|
| SLICER           |   |                                                                                   | GT-201                                                                                           |                                                                   | ✓                                                                  |
| MEDIUM<br>COARSE |   | GT-103                                                                            | GT-203                                                                                           |                                                                   | ✓                                                                  |
| ZESTER           |   | GT-104                                                                            | GT-204                                                                                           | ✓                                                                 | ✓                                                                  |
| FINE             |   | GT-105                                                                            |                                                                                                  | ✓                                                                 | ✓                                                                  |
| RIBBON           | E | GT-106                                                                            | GT-206                                                                                           |                                                                   | ✓                                                                  |