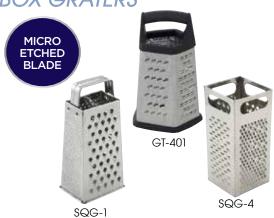

# **BOX GRATERS**

GT-345

### **ERGONOMIC BOX GRATER**

Etched 18/8 stainless steel blade, black soft-grip handles

| ITEM   | DESCRIPTION                                                      | UOM  | CASE  |  |
|--------|------------------------------------------------------------------|------|-------|--|
| GT-401 | 5-Sided Grater: Slicer,<br>Medium Coarse, Zester,<br>Fine Ribbon | Each | 12/48 |  |

### STAINLESS STEEL BOX GRATERS

| ITEM  | DESCRIPTION    | SIZE         | UOM  | CASE  |
|-------|----------------|--------------|------|-------|
| SQG-1 | Tapered Grater | 4" x 3" x 9" | Each | 12/72 |
| SQG-4 | Box Grater     | 9" x 4"      | Each | 12/24 |