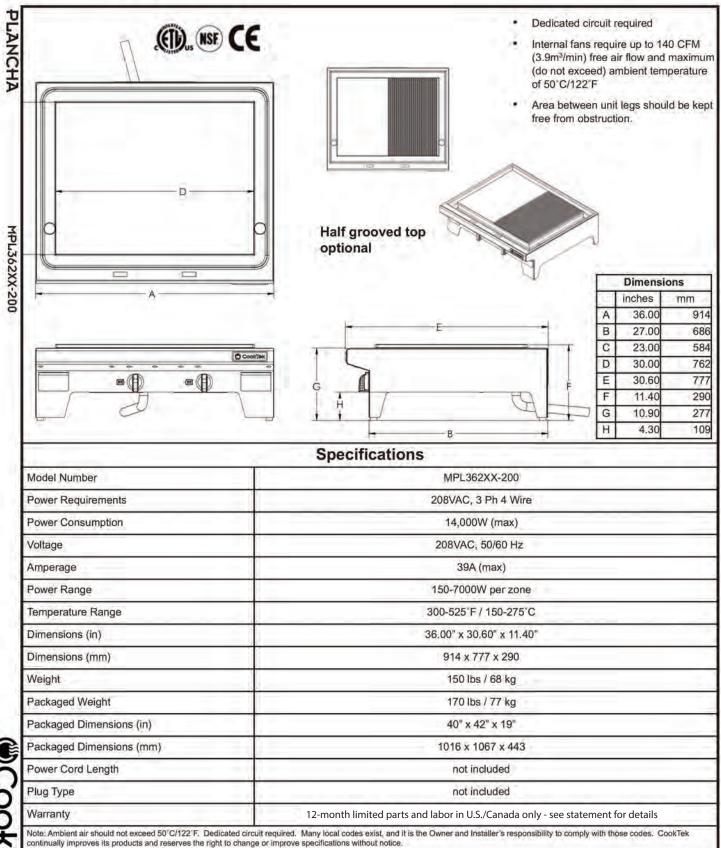

## Specifications

Shall be a CookTek commercial induction range, model with a total kW rating of 14kW.

Unit shall be manufactured in the United States and constructed of a stainless steel housing, heavy duty electronic components.

Unit shall be equipped with a built-in microprocessor and self-diagnostics.

Unit shall have LED display for precise user feedback.

Unit shall operate on power.

| Plancha Surface Options |                     |
|-------------------------|---------------------|
| Model Number            | Surface Type        |
| MPL362CR-200            | Chrome              |
| MPL362CS-200            | Cold Rolled Steel   |
| MPL362CSG-200           | Steel/Half-Grooved  |
| MPL362CRG-200           | Chrome/Half-Grooved |