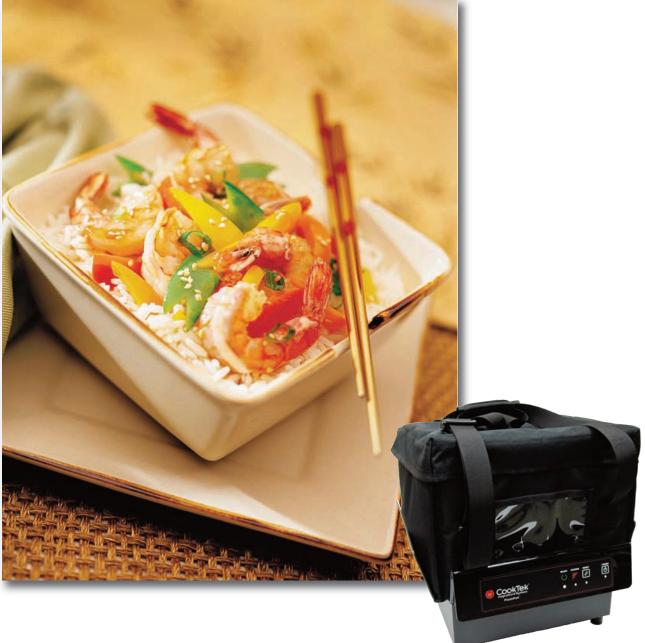

The system is comprised of a specially designed lightweight pellet tray, a system specific bag, and an induction charger base. The pellet tray resides hidden inside the bag and is only ever removed when the bag needs replacing or laundering. Once a bag containing a tray is placed on the induction charger base, it automatically heats up. A red light shows that charging is taking place. The light changes to green when that bag is hot and ready for use. Simple. Cordless. Dependable.

The ThermaCube<sup>™</sup> System is unique because it does not cook or overly heat food. The specially designed tray and bag create a blanket of warm air that surrounds the food and prevents it from cooling. The VaporVent<sup>™</sup> equipped bag effectively controls moisture. You can keep burgers, fries, chicken, Asian cuisine, just about any hot food item, hot and at near just-cooked quality for deliveries of up to 30 minutes!

Initial charge in 3 1/2 minutes, recharges in 60 seconds or less!

Two bag/locator sizes available - 12" (305mm) deep by 12.5" (318mm) wide by 7" (229mm) tall or 16.5" (419mm) deep by 17.5" (445mm) wide by 12" (305mm) tall interior dimensions - to accommodate all types of food