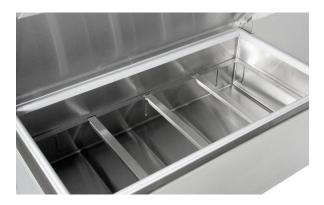

## **Standard Features**

- Exterior stainless steel with galvanized bottom.
- Interior stainless steel with coved corners and finished edges for easy cleaning.
- CFC-free, R290 refrigerant hermetically sealed, high efficiency, self contained refrigeration system.
- Standard 8 foot 3-wire power cord NEMA 5-15P plug.
- Multiple pan configurations to meet your specific needs. (Pans purchased separately)
- Limited Warranty: 1-year labor, 1-year parts, 5-year compressor (part only), 90-days replacement parts. Warranty is determined by the original equipment manufacturing date for general market.\*