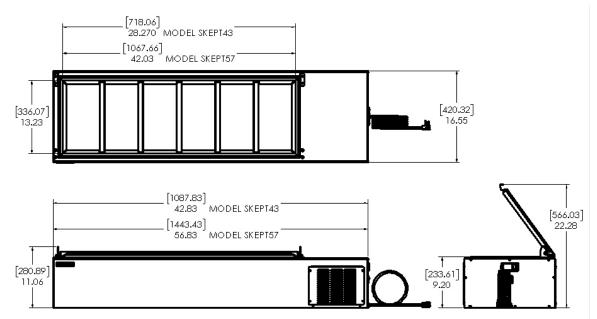

#### **Dimensions**

| Model Number  | Width     | Height   | Depth    | Gross Shipping Weight | Unit Net Weight | Shipping     |
|---------------|-----------|----------|----------|-----------------------|-----------------|--------------|
|               | in (mm)   | in (mm)  | in (mm)  | Ib (kg)               | Ib (kg)         | cu ft (cu m) |
| SKPS8A-ESUS1  | 42.83     | 11.06    | 16.55    | 100                   | 85              | 11.61        |
|               | (1087.83) | (280.89) | (420.32) | (45.36)               | (38.56)         | (.329)       |
| SKPS12A-ESUS1 | 56.83     | 11.06    | 16.55    | 120                   | 105             | 14.76        |
|               | (1443.43) | (280.89) | (420.32) | (54.43)               | (47.63)         | (.418)       |