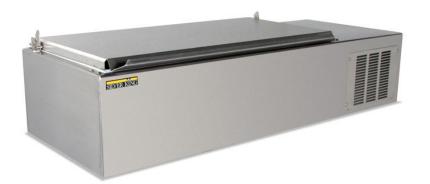

# 43" & 57" Countertop Refrigerated Prep Stations

## **Standard Features**

- Exterior stainless steel with galvanized bottom.
- Interior stainless steel with coved corners and finished edges for easy cleaning.
- CFC-free, R290 refrigerant hermetically sealed, high efficiency, self contained refrigeration system.
- Standard 8 foot 3-wire power cord NEMA 5-15P plug.
- Multiple pan configurations to meet your specific needs. (Pans purchased separately)
- Limited Warranty: 1-year labor, 1-year parts, 5-year compressor (part only), 90-days replacement parts. Warranty is determined by the original equipment manufacturing date for general market.\*