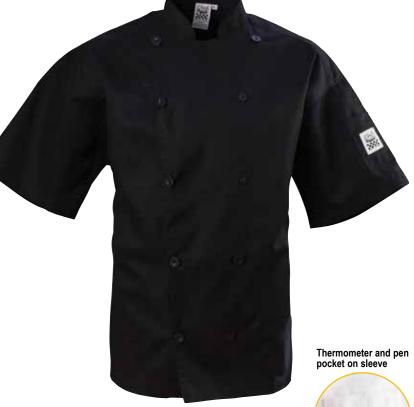

Chef Revival's Traditional and Cuisinier jackets are the perfect choice for the hardworking chef who requires a lightweight, yet strong and durable fabric. Made with Chef-tex® high performance poly-cotton to absorb moisture better than other fabrics for faster drying and keeps you cool in hot kitchens.

Chef-tex® material

- Double-breasted
- · Traditional collar
- Drop shoulder and yoke
- · Double stitched for durability
- 10 black Chef logo buttons
- · Sleeve thermometer and pen pocket

## **BUTTON STYLE**

Black Chef Logo

| ITEM   | DESCRIPTION         | MATERIAL  | COLOR | BUTTON     | SIZE  |
|--------|---------------------|-----------|-------|------------|-------|
| J045BK | Short Sleeve Jacket | Chef-tex® | White | Black Chef | XS-5X |
| J030BK | Long Sleeve Jacket  | Chef-tex® | Black | Black Chef | XS-5X |