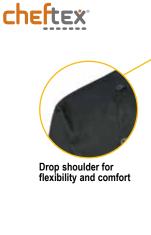

Chef-tex® material

- Double-breasted
- · Traditional collar
- Drop shoulder and yoke
- · Double stitched for durability
- 10 black Chef logo buttons
- · Sleeve thermometer and pen pocket