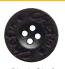

## **BUTTON STYLE**

Black Chef Logo

| ITEM   | DESCRIPTION         | MATERIAL  | COLOR | BUTTON     | SIZE  |
|--------|---------------------|-----------|-------|------------|-------|
| J045BK | Short Sleeve Jacket | Chef-tex® | White | Black Chef | XS-5X |
| J030BK | Long Sleeve Jacket  | Chef-tex® | Black | Black Chef | XS-5X |