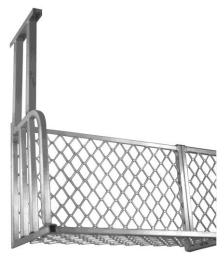

## **BOAT RACKS**

## **APPLICATION:**

These lightweight designed boat racks are designed to hold food boat trays and other food preparation materials.

## **MATERIAL:**

Framework is constructed out of 1"x1"x.070" wall tubing. The back and base is constructed out of aluminum Ampli-Mesh.

Model #1373CL

| Model No.                        | Size-D | Size-L |
|----------------------------------|--------|--------|
| Table Mount Boat Rack            |        |        |
| 120T                             | 15"    | 36"    |
| 1371T                            | 15"    | 48"    |
| 1372T                            | 15"    | 60"    |
| 1373T                            | 15"    | 72"    |
| 1374T                            | 15"    | 96"    |
| 1375T                            | 15"    | 120"   |
| Wall Mount Boat Rack             |        |        |
| 120W                             | 15"    | 36"    |
| 1371W                            | 15"    | 48"    |
| 1372W                            | 15"    | 60"    |
| 1373W                            | 15"    | 72"    |
| 1374W                            | 15"    | 96"    |
| 1375W                            | 15"    | 120"   |
| Ceiling Mount Boat Rack-"L" Type |        |        |
| 1373CL                           | 15"    | 72"    |
| 1374CL                           | 15"    | 96"    |
| Ceiling Mount Boat Rack-"T" Type |        |        |
| 1373CT                           | 15"    | 72"    |
| 1374CT                           | 15"    | 96"    |