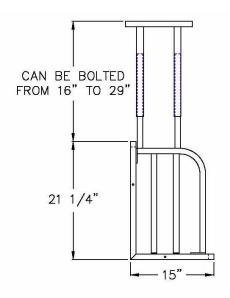

## **GUARANTEE:**

These racks carry a **Lifetime Guarantee** against rust and corrosion and also carry a **Five-Year Guarantee** against workmanship and material defects.

Ceiling Mount "L"

Wall Mount "L"

Model #1373CL

| Model No.                        | Size-D | Size-L |
|----------------------------------|--------|--------|
| Table Mount Boat Rack            |        |        |
| 120T                             | 15"    | 36"    |
| 1371T                            | 15"    | 48"    |
| 1372T                            | 15"    | 60"    |
| 1373T                            | 15"    | 72"    |
| 1374T                            | 15"    | 96"    |
| 1375T                            | 15"    | 120"   |
| Wall Mount Boat Rack             |        |        |
| 120W                             | 15"    | 36"    |
| 1371W                            | 15"    | 48"    |
| 1372W                            | 15"    | 60"    |
| 1373W                            | 15"    | 72"    |
| 1374W                            | 15"    | 96"    |
| 1375W                            | 15"    | 120"   |
| Ceiling Mount Boat Rack-"L" Type |        |        |
| 1373CL                           | 15"    | 72"    |
| 1374CL                           | 15"    | 96"    |
| Ceiling Mount Boat Rack-"T" Type |        |        |
| 1373CT                           | 15"    | 72"    |
| 1374CT                           | 15"    | 96"    |