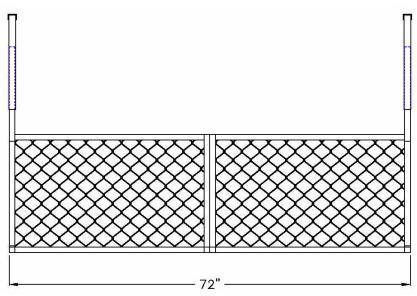

Model #1373CL

| Model No.                        | Size-D | Size-L |
|----------------------------------|--------|--------|
| Table Mount Boat Rack            |        |        |
| 120T                             | 15"    | 36"    |
| 1371T                            | 15"    | 48"    |
| 1372T                            | 15"    | 60"    |
| 1373T                            | 15"    | 72"    |
| 1374T                            | 15"    | 96"    |
| 1375T                            | 15"    | 120"   |
| Wall Mount Boat Rack             |        |        |
| 120W                             | 15"    | 36"    |
| 1371W                            | 15"    | 48"    |
| 1372W                            | 15"    | 60"    |
| 1373W                            | 15"    | 72"    |
| 1374W                            | 15"    | 96"    |
| 1375W                            | 15"    | 120"   |
| Ceiling Mount Boat Rack-"L" Type |        |        |
| 1373CL                           | 15"    | 72"    |
| 1374CL                           | 15"    | 96"    |
| Ceiling Mount Boat Rack-"T" Type |        |        |
| 1373CT                           | 15"    | 72"    |
| 1374CT                           | 15"    | 96"    |