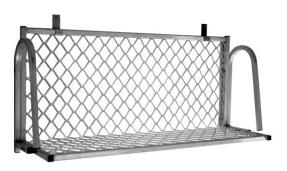

## **BOAT RACKS**

## **APPLICATION:**

These lightweight designed boat racks are designed to hold food boat trays and other food preparation materials.

## **MATERIAL:**

Framework is constructed out of 1"x1"x.070" wall tubing. The back and base is constructed out of aluminum Ampli-Mesh.

Model #1373CL

| Model No.                        | Size-D | Size-L |
|----------------------------------|--------|--------|
| Table Mount Boat Rack            |        |        |
| 120T                             | 15"    | 36"    |
| 1371T                            | 15"    | 48"    |
| 1372T                            | 15"    | 60"    |
| 1373T                            | 15"    | 72"    |
| 1374T                            | 15"    | 96"    |
| 1375T                            | 15"    | 120"   |
| Wall Mount Boat Rack             |        |        |
| 120W                             | 15"    | 36"    |
| 1371W                            | 15"    | 48"    |
| 1372W                            | 15"    | 60"    |
| 1373W                            | 15"    | 72"    |
| 1374W                            | 15"    | 96"    |
| 1375W                            | 15"    | 120"   |
| Ceiling Mount Boat Rack-"L" Type |        |        |
| 1373CL                           | 15"    | 72"    |
| 1374CL                           | 15"    | 96"    |
| Ceiling Mount Boat Rack-"T" Type |        |        |
| 1373CT                           | 15"    | 72"    |
| 1374CT                           | 15"    | 96"    |