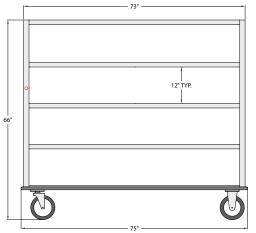

## **Queen Mary - Aluminum**

These units are built for transporting big loads for banquets, catering, and bussing. The solid shelves have marine edges that add strength and contain spills.

- Framework is constructed of 1¾" x 1¾" x .100" wall
  Queen Mary Tube (tube with ¾" radius to the outside
  of unit).
- Shelves are constructed of .080" sheet aluminum reinforced with 11/4" x 11/4" x .070" wall tubing.
- Base is constructed of 134" x 134" x .070" wall tubing.
- Equipped with four 8" platform type casters, two swivel and two rigid.
- Five-Year Guarantee against material defects and workmanship.
- Lifetime Guarantee against rust and corrosion.
- · NSF Certified.

| Model<br>No. | Size<br>D-H-L   | Weight<br>Capacity | No.<br>Shelves | Shelf<br>Spacing | Ship<br>Lbs. |  |
|--------------|-----------------|--------------------|----------------|------------------|--------------|--|
| 1450         | 29" x 66" x 62" | 3000 lbs.          | 5              | 12"              | 186          |  |
| 1451         | 29" x 66" x 75" | 2500 lbs.          | 5              | 12"              | 210          |  |
| 1452         | 29" x 66" x 62" | 2500 lbs.          | 4              | 16½"             | 174          |  |
| 1455         | 29" x 66" x 62" | 3000 lbs.          | 6              | 91/4"            | 205          |  |
| 5 0" 1.6     |                 |                    |                |                  |              |  |